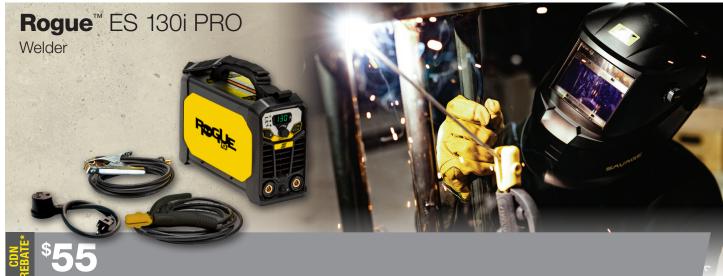

#### ELIGIBLE PRODUCTS

| MODEL                             | PART NO.                                                                                                                                                                                | PROMO<br>CODE | REBATE*<br>(CDN) |
|-----------------------------------|-----------------------------------------------------------------------------------------------------------------------------------------------------------------------------------------|---------------|------------------|
| Rebel EMP 215                     | 0558102240                                                                                                                                                                              | ES1-CWD       | \$185            |
| Rogue ES 130i PRO                 | 0700500091                                                                                                                                                                              | ES1-CWD       | \$55             |
| Rogue ET 200iP PRO                | 070050073                                                                                                                                                                               |               |                  |
|                                   | Free Savage Helmet – 0700000490                                                                                                                                                         | ES1-CHEL      | FREE             |
| ESAB Electrodes and<br>Cored Wire | ELECTRODES: Sureweld 6010, 10P, 10P Plus, 6011, 6013, 7014, 7018<br>Atom Arc 7018, Acclaim 7018, ESAB 7018, OK55 7018–1<br>CORED WIRE: Dual Shield Family, Coreshield 11, Coreshield 15 | ES1-CWD       | \$30             |