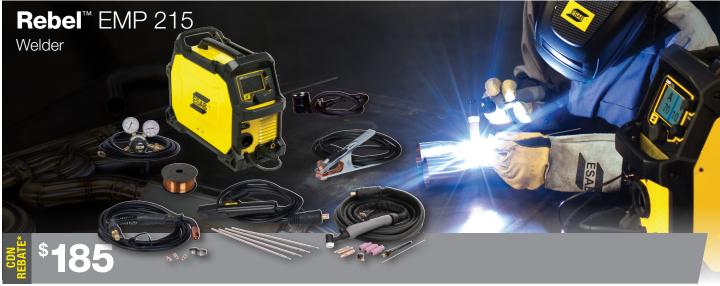

#### ELIGIBLE PRODUCTS

| MODEL                             | PART NO.                                                                                                                                                                                | PROMO<br>CODE | REBATE*<br>(CDN) |
|-----------------------------------|-----------------------------------------------------------------------------------------------------------------------------------------------------------------------------------------|---------------|------------------|
| Rebel EMP 215                     | 0558102240                                                                                                                                                                              | ES1-CWD       | \$185            |
| Rogue ES 130i PRO                 | 0700500091                                                                                                                                                                              | ES1-CWD       | \$55             |
| Rogue ET 200iP PRO                | 070050073                                                                                                                                                                               |               |                  |
|                                   | Free Savage Helmet – 0700000490                                                                                                                                                         | ES1-CHEL      | FREE             |
| ESAB Electrodes and<br>Cored Wire | ELECTRODES: Sureweld 6010, 10P, 10P Plus, 6011, 6013, 7014, 7018<br>Atom Arc 7018, Acclaim 7018, ESAB 7018, OK55 7018–1<br>CORED WIRE: Dual Shield Family, Coreshield 11, Coreshield 15 | ES1-CWD       | \$30             |