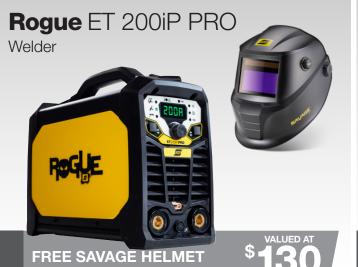

#### ELIGIBLE PRODUCTS

| MODEL                             | PART NO.                                                                                                                                                                                | PROMO<br>CODE | REBATE*<br>(CDN) |
|-----------------------------------|-----------------------------------------------------------------------------------------------------------------------------------------------------------------------------------------|---------------|------------------|
| Rebel EMP 215                     | 0558102240                                                                                                                                                                              | ES1-CWD       | \$185            |
| Rogue ES 130i PRO                 | 0700500091                                                                                                                                                                              | ES1-CWD       | \$55             |
| Rogue ET 200iP PRO                | 070050073                                                                                                                                                                               |               |                  |
|                                   | Free Savage Helmet – 0700000490                                                                                                                                                         | ES1-CHEL      | FREE             |
| ESAB Electrodes and<br>Cored Wire | ELECTRODES: Sureweld 6010, 10P, 10P Plus, 6011, 6013, 7014, 7018<br>Atom Arc 7018, Acclaim 7018, ESAB 7018, OK55 7018–1<br>CORED WIRE: Dual Shield Family, Coreshield 11, Coreshield 15 | ES1-CWD       | \$30             |