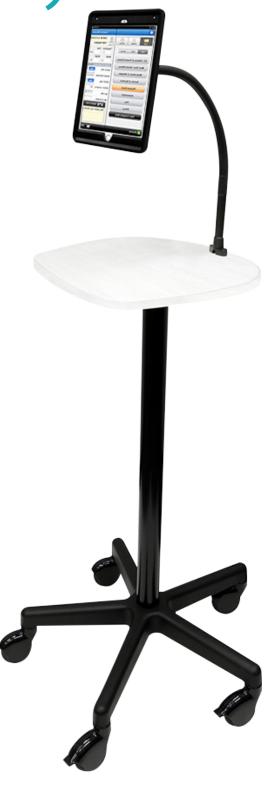

## **Features**

Fixed height frame (paired with flexible tablet arm) meets just about any height desire

3" Covered Clinic Casters (with a 5 Spoke Base) provide smooth roll on a variety of surfaces

White Wash Worksurface a perfect space to place documents and devices

Equipped with a regular disc magnet designed to connect with Otterbox Defender and uniVERSE case plates (sold separately)

## **Specifications**

- Black 20" Brass/Steel Industrial Flex Arm (6-1/2" Fixed and 14" Flexible)
- Ships ready to assemble also available fully assembled as Item CC5001FA
- Alternative tops and finishes available
- Manufactured in the USA