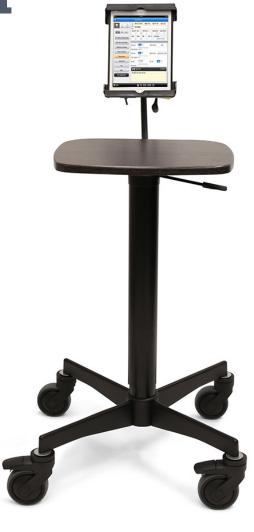

## **Features**

Adjustable height frame (paired with flexible tablet arm) meets just about any height desire

3" Covered Clinic Casters (with a 4 Spoke Base) provide smooth roll on a variety of surfaces

Smooth Gray Thermofoil Worksurface is a perfect space to place documents and devices

## **Specifications**

- 18" x 18" low rise steel base
- Height adjustable from 28" to 44" (sit to stand)
- Fixed Height Roll Stand Also Available
- Shipped completely assembled
- Manufactured in the USA