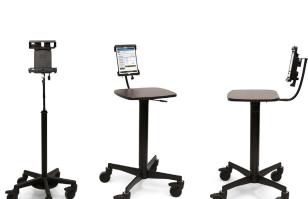

## Mov-It Wound Care Cart

ANOTHER PERFECT FIT

## **Features**

Adjustable height frame (paired with flexible tablet arm) meets just about any height desire

3" Covered Clinic Casters (with a 4 Spoke Base) provide smooth roll on a variety of surfaces

Smooth Gray Thermofoil Worksurface is a perfect space to place documents and devices

Can be equipped with add on accessories -Device or Power Source Mounts, Speakers, Baskets, Glove Box Dispensers, Purell Dispensers (sold separately)

## **Specifications**

- 18" x 18" low rise steel base
- Height adjustable from 28" to 44" (sit to stand)
- Fixed Height Roll Stand Also Available
- Shipped completely assembled
- Manufactured in the USA