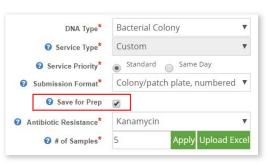

## **How to Order**

- 3. Fill in all the required fields and select "Save for Prep"
  - this indicates you would like to save your colonies for a future plasmid DNA preparation order

Close

Solid science. Superior service.