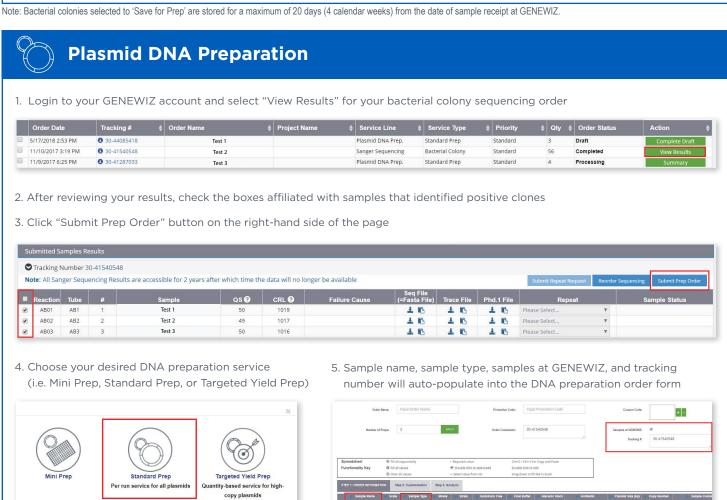

## **Plasmid DNA Preparation**

Delivers high quality DNA from a variety of starting materials. Project customization available with various add-on service and analysis options.

**Turnaround Time:** Starting at 2-3 business days

Starting Materials: Bacterial colonies, DNA,

glycerol stocks

Scales: Mini to Giga

Learn more at genewiz.com/Plasmid-DNA-Prep

Solid science.
Superior service.

**CONTACT GENEWIZ:** 

Ph.D. experts available to discuss your project.

## **How to Order**

- 3. Fill in all the required fields and select "Save for Prep"
  - this indicates you would like to save your colonies for a future plasmid DNA preparation order

Close

Solid science. Superior service.

#### **CONTACT GENEWIZ:**

6. Fill in the remaining required order information and optional customization and analysis fields to complete your order

Ph.D. experts available to discuss your project.

+1 (908) 222-0711 ext.2 dnaseq@genewiz.com genewiz.com