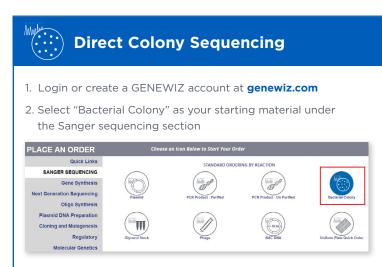

#### **Direct Colony Sequencing**

Utilizes rolling circle amplification to enable Sanger sequencing of bacterial clones without the need for plasmid preparation.

Turnaround Time: 24-36 hours

Starting Materials: Bacterial colonies, glycerol stock,

phage supernatant/plaque

**High Quality:** >600 bases of Phred20 reads

Learn more at genewiz.com/Direct-Colony-Seq