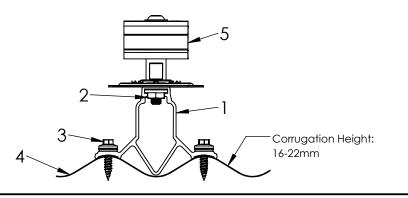

## General Notes:

- CorruBracket 500T PV
- 2. M8 Hex Flange Nut
- 3. 1" Self Tapping Screw
- 4. Metal Roof Exmple
- 5. PV Kit 2.0

## FOR STANDING SEAM SPECIFIC MECHANICAL LOAD TEST INFORMATION AND CLAMP INSTALLATION INFORMATION PLEASE VISIT: WWW.S-5.COM

| 1 22, 102 1 1011:                               | 7 TT TT 3.00 TT                                                                                                                                            |                                                                      |                                                                                                                |  |
|-------------------------------------------------|------------------------------------------------------------------------------------------------------------------------------------------------------------|----------------------------------------------------------------------|----------------------------------------------------------------------------------------------------------------|--|
| MATERIAL: 6000 Series AL EST BRACKET WEIGHT     | S <sub>®</sub> 51                                                                                                                                          | 8655 TABL                                                            | METAL ROOF INNOVATIONS, LTD.  8655 TABLE BUTTE RD  COLORADO SPRINGS, CO 80908  719-495-0518  719-495-0045(FAX) |  |
| 68.1 g                                          | The Right Way!                                                                                                                                             | 719-49                                                               |                                                                                                                |  |
| (4x) 1" Self Tapping Screw<br>M8 Hex Flange Nut | CorruBracket 500T PV CCD                                                                                                                                   |                                                                      |                                                                                                                |  |
| SCALE: 1:2                                      | DRAWING NO. AUCBTFPV-A-0-D                                                                                                                                 | DRAWN BY JW                                                          | DATE 10/1/2020                                                                                                 |  |
| WEIGHTS:                                        | S-51® PRODUCTS ARE PROTECTED BY MULT<br>(OTHERS ISSUED AND PENDING). EUROPEA:<br>PATENT COOPERATION TREATY WITH DIVIS<br>LTD. (LICENSOR OF S-51® TECHNOLOG | N PATENTS ARE ALSO APPLIED FOR A<br>IONAL FILING RIGHTS RETAINED. ME | ND PENDING UNDER THE TAL ROOF INNOVATIONS,                                                                     |  |