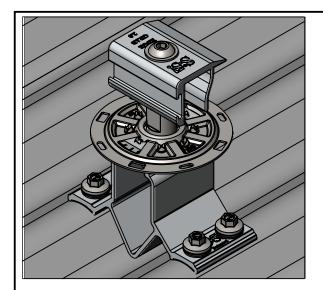

## General Notes:

- CorruBracket 500T PV
- 2. M8 Hex Flange Nut
- 3. 1" Self Tapping Screw
- 4. Metal Roof Exmple
- 5. PV Kit 2.0