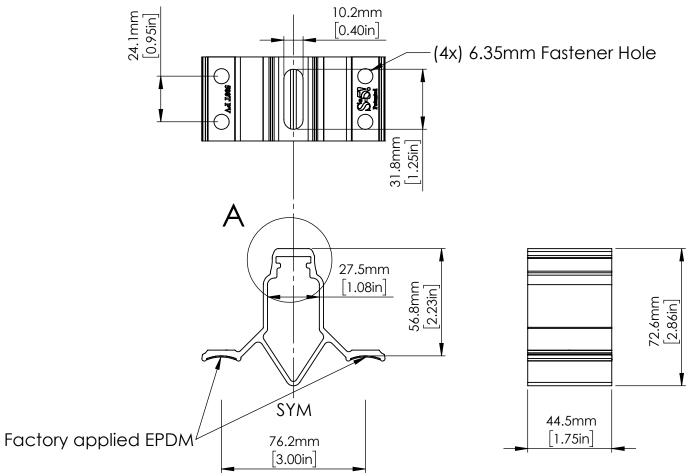

## FOR STANDING SEAM SPECIFIC MECHANICAL LOAD TEST INFORMATION AND CLAMP INSTALLATION INFORMATION PLEASE VISIT: WWW.S-5.COM

| 1 22, 102 1 1011:                               | 7 TT TT 3.00 TT                                                                                                                                            |                                                                      |                                                                                                                |  |
|-------------------------------------------------|------------------------------------------------------------------------------------------------------------------------------------------------------------|----------------------------------------------------------------------|----------------------------------------------------------------------------------------------------------------|--|
| MATERIAL: 6000 Series AL EST BRACKET WEIGHT     | S <sub>®</sub> 51                                                                                                                                          | 8655 TABL                                                            | METAL ROOF INNOVATIONS, LTD.  8655 TABLE BUTTE RD  COLORADO SPRINGS, CO 80908  719-495-0518  719-495-0045(FAX) |  |
| 68.1 g                                          | The Right Way!                                                                                                                                             | 719-49                                                               |                                                                                                                |  |
| (4x) 1" Self Tapping Screw<br>M8 Hex Flange Nut | CorruBracket 500T PV CCD                                                                                                                                   |                                                                      |                                                                                                                |  |
| SCALE: 1:2                                      | DRAWING NO. AUCBTFPV-A-0-D                                                                                                                                 | DRAWN BY JW                                                          | DATE 10/1/2020                                                                                                 |  |
| WEIGHTS:                                        | S-51® PRODUCTS ARE PROTECTED BY MULT<br>(OTHERS ISSUED AND PENDING). EUROPEA:<br>PATENT COOPERATION TREATY WITH DIVIS<br>LTD. (LICENSOR OF S-51® TECHNOLOG | N PATENTS ARE ALSO APPLIED FOR A<br>IONAL FILING RIGHTS RETAINED. ME | ND PENDING UNDER THE TAL ROOF INNOVATIONS,                                                                     |  |