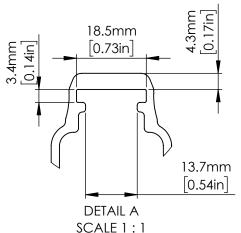

## FOR STANDING SEAM SPECIFIC MECHANICAL LOAD TEST INFORMATION AND CLAMP INSTALLATION INFORMATION PLEASE VISIT: WWW.S-5.COM

| 1 22, 102 1 1011:                               | 7 TT TT 3.00 TT                                                                                                                                            |                                                                      |                                                                                                                |  |
|-------------------------------------------------|------------------------------------------------------------------------------------------------------------------------------------------------------------|----------------------------------------------------------------------|----------------------------------------------------------------------------------------------------------------|--|
| MATERIAL: 6000 Series AL EST BRACKET WEIGHT     | S <sub>®</sub> 51                                                                                                                                          | 8655 TABL                                                            | METAL ROOF INNOVATIONS, LTD.  8655 TABLE BUTTE RD  COLORADO SPRINGS, CO 80908  719-495-0518  719-495-0045(FAX) |  |
| 68.1 g                                          | The Right Way!                                                                                                                                             | 719-49                                                               |                                                                                                                |  |
| (4x) 1" Self Tapping Screw<br>M8 Hex Flange Nut | CorruBracket 500T PV CCD                                                                                                                                   |                                                                      |                                                                                                                |  |
| SCALE: 1:2                                      | DRAWING NO. AUCBTFPV-A-0-D                                                                                                                                 | DRAWN BY JW                                                          | DATE 10/1/2020                                                                                                 |  |
| WEIGHTS:                                        | S-51® PRODUCTS ARE PROTECTED BY MULT<br>(OTHERS ISSUED AND PENDING). EUROPEA:<br>PATENT COOPERATION TREATY WITH DIVIS<br>LTD. (LICENSOR OF S-51® TECHNOLOG | N PATENTS ARE ALSO APPLIED FOR A<br>IONAL FILING RIGHTS RETAINED. ME | ND PENDING UNDER THE TAL ROOF INNOVATIONS,                                                                     |  |