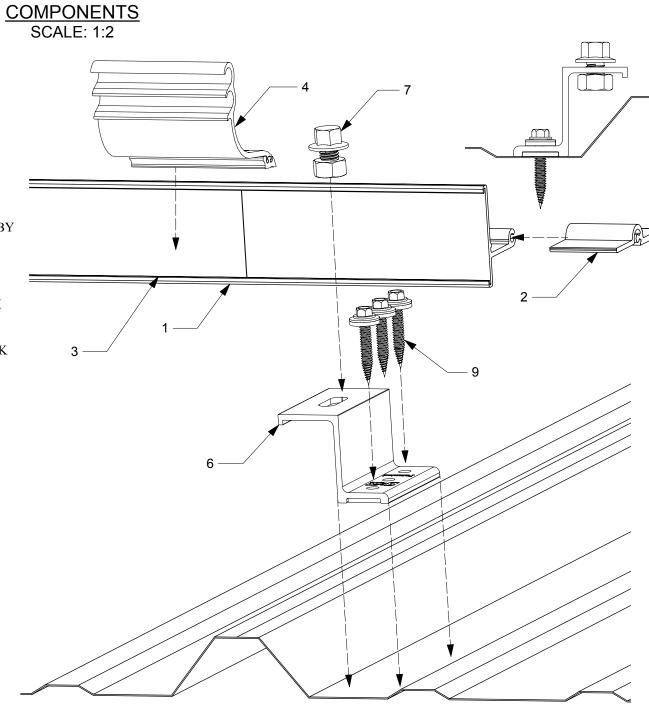

8655 TABLE BUTTE RD

COLORADO SPRINGS, CO 80908

719-495-0518 888-825-3432

www.S-5.com

CLAMP WEBPAGE:
http://www.s-5.com/clamps/index\_71.cfm

CROSS MEMBER:
Unpunched ColorGard

CALCULATOR:
CALCULATOR:
Calculator

CALCULATOR WEBPAGE:
http://www.s-5.com/snow/index\_1146.cfm

CALCULATOR WEBPAGE:
http://www.s-5.com/calculator/index.cfm

S-5!® PRODUCTS ARE PROTECTED BY MULTIPLE U.S. PATENTS INCLUDING 5,228,248, 5,983,588 AND 6,164,033 (OTHERS ISSUED AND PENDING). EUROPEAN PATENTS ARE ALSO APPLIED FOR AND PENDING UNDER THE PATENT COOPERATION TREATY WITH DIVISIONAL FILING RIGHTS RETAINED. METAL ROOF INNOVATIONS, LTD. (LICENSOR OF S-5!® TECHNOLOGY) AGGRESSIVELY PROSECUTES PATENT INFRINGEMENT.