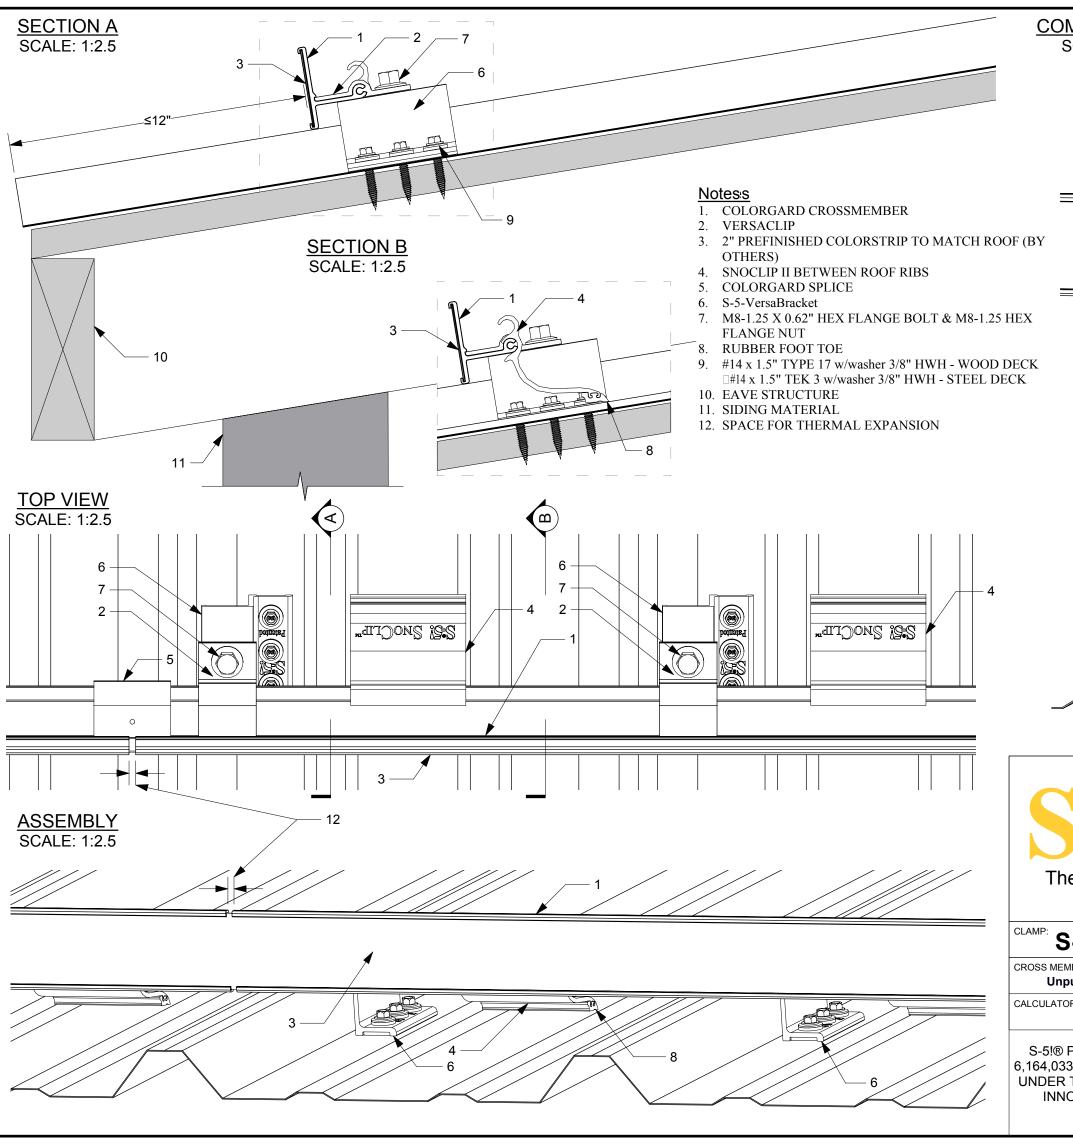

8655 TABLE BUTTE RD

COLORADO SPRINGS, CO 80908

719-495-0518 888-825-3432

www.S-5.com

CLAMP WEBPAGE:
http://www.s-5.com/clamps/index\_71.cfm

CROSS MEMBER:
Unpunched ColorGard

CALCULATOR:
CALCULATOR:
Calculator

CALCULATOR WEBPAGE:
http://www.s-5.com/snow/index\_1146.cfm

CALCULATOR WEBPAGE:
http://www.s-5.com/calculator/index.cfm

S-5!® PRODUCTS ARE PROTECTED BY MULTIPLE U.S. PATENTS INCLUDING 5,228,248, 5,983,588 AND 6,164,033 (OTHERS ISSUED AND PENDING). EUROPEAN PATENTS ARE ALSO APPLIED FOR AND PENDING UNDER THE PATENT COOPERATION TREATY WITH DIVISIONAL FILING RIGHTS RETAINED. METAL ROOF INNOVATIONS, LTD. (LICENSOR OF S-5!® TECHNOLOGY) AGGRESSIVELY PROSECUTES PATENT INFRINGEMENT.