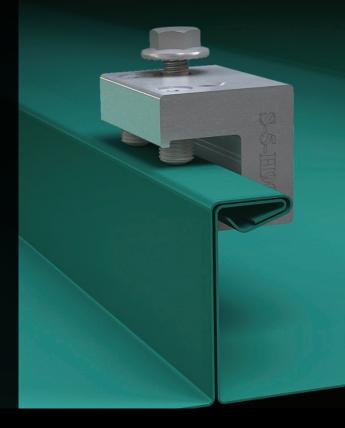

# S-5-H90 Clamp

The S-5-H90 is a one-piece clamp that was developed to securely and cost-effectively accommodate metal roof panels with a horizontal seam greater than 0.65".

Turning the clamp 90 degrees so that the bolt hole side is facing up, slip the clamp on the seam and tighten the setscrews. Go to www.S-5.com/tools for information about properly attaching S-5!® clamps.

After the clamp is installed, affix ancillary items using either of the two threaded bolt holes and bolt provided. The S-5-H90 is perfect for use with S-5! ColorGard® and X-Gard™ snow retention systems and other heavy-duty applications.

The one-piece S-5-H90 clamp was developed to fit standing seam panels with horizontal seams.

<sup>\*</sup>S-5! mini clamps are not compatible with, and should not be used with, S-5! SnoRail™/SnoFence™ or ColorGard® snow retention systems.