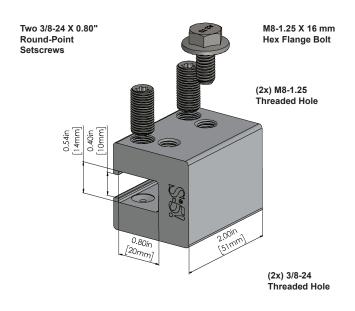

The strength of the S-5-H90 clamp is in its simple design. The patented setscrews will slightly dimple the metal seam material but will not puncture it—leaving roof manufacturers' warranties intact.

The **S-5-H90 and S-5-H90 Mini clamps** are each furnished with the hardware shown to the right. Each box also includes a bit tip for tightening setscrews using an electric screw gun. The structural aluminum attachment clamp is compatible with all common metal roofing materials excluding copper. All necessary stainless steel hardware is included. Please visit **www.S-5.com** for more information including CAD details, metallurgical compatibilities, and specifications.