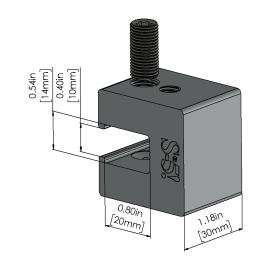

H90 Mini clamps** are each furnished with the hardware shown to the right. Each box also includes a bit tip for tightening setscrews using an electric screw gun. The structural aluminum attachment clamp is compatible with all common metal roofing materials excluding copper. All necessary stainless steel hardware is included. Please visit **www.S-5.com** for more information including CAD details, metallurgical compatibilities, and specifications.

The S-5-H90 clamp has been tested for load-to-failure results on a variety of horizontal standing seam roof profiles from leading panel manufacturers. The independent lab test reports found on our website at www.S-5.com prove that S-5!® holding strength is unmatched in the industry.

### **Example Profiles**





## S-5-H90



#### S-5-H90 Mini



#### S-5!® Warning! Please use this product responsibly!

Products are protected by multiple U.S. and foreign patents. Visit the website at www.S-5.com for complete information on patents and trademarks. Consult the S-5! website at www.S-5.com for published data regarding installation instructions and holding strength.