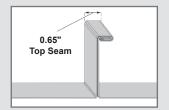

# S-5-H90 Clamp

The S-5-H90 is a one-piece clamp that was developed to securely and cost-effectively accommodate metal roof panels with a horizontal seam greater than 0.65".

Turning the clamp 90 degrees so that the bolt hole side is facing up, slip the clamp on the seam and tighten the setscrews. Go to www.S-5.com/tools for information about properly attaching S-5!® clamps.

The one-piece S-5-H90 clamp was developed to fit standing seam panels with horizontal seams.

<sup>\*</sup>S-5! mini clamps are not compatible with, and should not be used with, S-5! SnoRail™/SnoFence™ or ColorGard® snow retention systems.