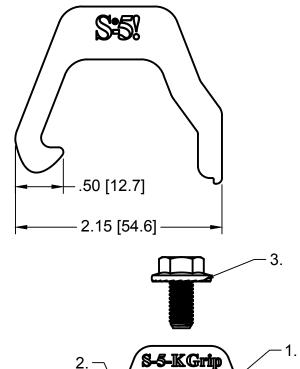

## **General Notes:**

- 1. S-5-K Grip
- 2. S-5-K Grip GX 50 Insert
- 3. M8-1.25 16 mm Bolt
- 4. Example roof