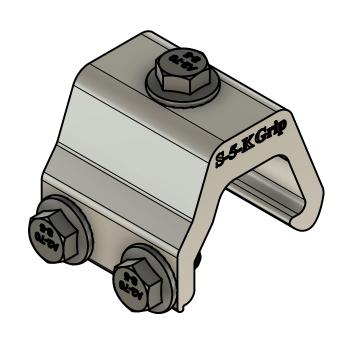

## S-5-K Grip

Back

## MATERIAL: 6000 Series AL EST ASSEMBLY WT: WITH CARRENING WARD WARDS HARDWARE: (x3) M8-1.25 16mm Bolt TITLE S-5-K GRIP [CCD] DRAWING NO. KG47-C-8-E

METAL ROOF INNOVATIONS, LTD. 8750 WALKER RD COLORADO SPRINGS, CO 80908 719-495-0518 719-495-0045 (FAX)

## **General Notes:**

- 1. S-5-K Grip
- 2. S-5-K Grip GX 50 Insert
- 3. M8-1.25 16 mm Bolt
- 4. Example roof