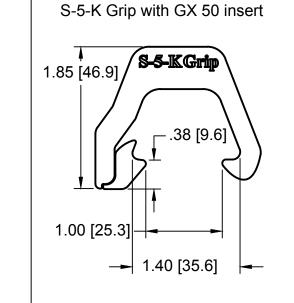

## **General Notes:**

- 1. S-5-K Grip
- 2. S-5-K Grip GX 50 Insert
- 3. M8-1.25 16 mm Bolt
- 4. Example roof