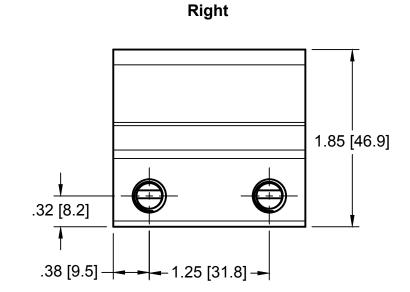

## MATERIAL: 6000 Series AL EST ASSEMBLY WT: WITH CARRENING WARD WARDS HARDWARE: (x3) M8-1.25 16mm Bolt TITLE S-5-K GRIP [CCD] DRAWING NO. KG47-C-8-E

METAL ROOF INNOVATIONS, LTD. 8750 WALKER RD COLORADO SPRINGS, CO 80908 719-495-0518 719-495-0045 (FAX)