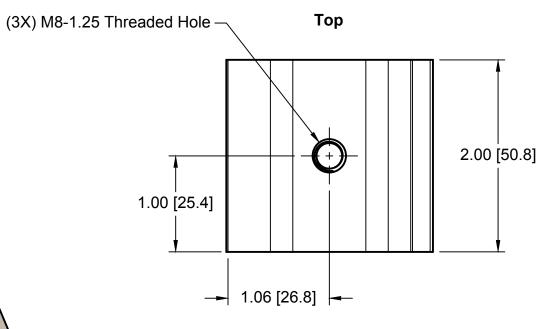

## MATERIAL: 6000 Series AL EST ASSEMBLY WT: WITH CARRENING WARD WARDS HARDWARE: (x3) M8-1.25 16mm Bolt TITLE S-5-K GRIP [CCD] DRAWING NO. KG47-C-8-E

METAL ROOF INNOVATIONS, LTD. 8750 WALKER RD COLORADO SPRINGS, CO 80908 719-495-0518 719-495-0045 (FAX)