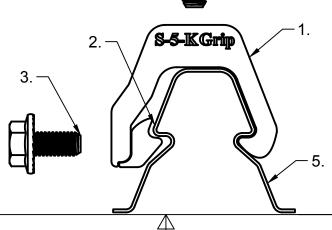

## **General Notes:**

- 1. S-5-K Grip
- 2. S-5-K Grip GX 50 Insert
- 3. M8-1.25 16 mm Bolt
- 4. Example roof