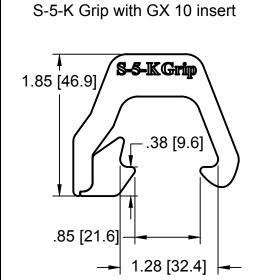

## **General Notes:**

- 1. S-5-K Grip
- 2. S-5-K Grip GX 50 Insert
- 3. M8-1.25 16 mm Bolt
- 4. Example roof