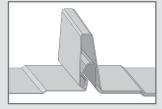

5-N 1.5 Mini clamps** are each furnished with the hardware shown to the right. Each box also includes a bit tip for tightening setscrews using an electric screw gun. A structural aluminum attachment clamp, the S-5-N 1.5 is compatible with most common metal roofing materials excluding copper. All included hardware is 300 series stainless steel. Please visit **www.S-5.com** for more information including CAD details, metallurgical compatibilities, and specifications.

The S-5-N 1.5 clamp has been tested for load-to-failure results on most major brands of 1.5" nail strip profiles of standing seam roofing. The independent lab test data found at www.S-5.com can be used for load-critical designs and applications. S-5!® holding strength is unmatched in the industry.

#### **Example Profiles**









## S-5-N 1.5 Clamp

M8-1.25 X 16.00 mm Hex Flange Bolt



S-5-N 1.5 Mini Clamp



#### S-5!® Warning! Please use this product responsibly!