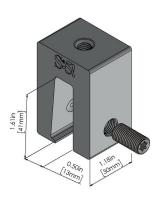

### S-5-N 1.5 Mini Clamp

The right way to attach almost anything to metal roofs!

The S-5-N 1.5 Mini is a bit shorter than the S-5-N 1.5 and has one setscrew rather than two. The mini is the choice for attaching all kinds of rooftop accessories: signs, walkways, satellite dishes, antennas, rooftop lighting, lightning protection systems, solar arrays, exhaust stack bracing, conduit, condensate lines, mechanical equipment—just about anything!\*