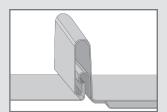

N 1.5 Mini clamps** are each furnished with the hardware shown to the right. Each box also includes a bit tip for tightening setscrews using an electric screw gun. A structural aluminum attachment clamp, the S-5-N 1.5 is compatible with most common metal roofing materials excluding copper. All included hardware is 300 series stainless steel. Please visit **www.S-5.com** for more information including CAD details, metallurgical compatibilities, and specifications.

The S-5-N 1.5 clamp has been tested for load-to-failure results on most major brands of 1.5" nail strip profiles of standing seam roofing. The independent lab test data found at www.S-5.com can be used for load-critical designs and applications. S-5!® holding strength is unmatched in the industry.

#### **Example Profiles**









## S-5-N 1.5 Clamp

M8-1.25 X 16.00 mm Hex Flange Bolt



S-5-N 1.5 Mini Clamp



#### S-5!® Warning! Please use this product responsibly!