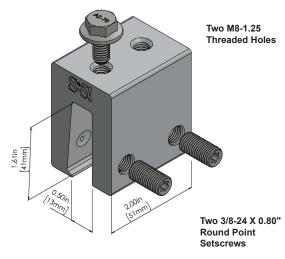

The **S-5-N 1.5 and S-5-N 1.5 Mini clamps** are each furnished with the hardware shown to the right. Each box also includes a bit tip for tightening setscrews using an electric screw gun. A structural aluminum attachment clamp, the S-5-N 1.5 is compatible with most common metal roofing materials excluding copper. All included hardware is 300 series stainless steel. Please visit **www.S-5.com** for more information including CAD details, metallurgical compatibilities, and specifications.

## S-5-N 1.5 Clamp

M8-1.25 X 16.00 mm Hex Flange Bolt

S-5-N 1.5 Mini Clamp