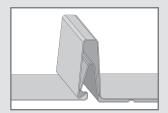

S-5-N 1.5 Mini clamps** are each furnished with the hardware shown to the right. Each box also includes a bit tip for tightening setscrews using an electric screw gun. A structural aluminum attachment clamp, the S-5-N 1.5 is compatible with most common metal roofing materials excluding copper. All included hardware is 300 series stainless steel. Please visit **www.S-5.com** for more information including CAD details, metallurgical compatibilities, and specifications.

The S-5-N 1.5 clamp has been tested for load-to-failure results on most major brands of 1.5" nail strip profiles of standing seam roofing. The independent lab test data found at www.S-5.com can be used for load-critical designs and applications. S-5!® holding strength is unmatched in the industry.

#### **Example Profiles**









## S-5-N 1.5 Clamp

M8-1.25 X 16.00 mm Hex Flange Bolt



S-5-N 1.5 Mini Clamp



#### S-5!® Warning! Please use this product responsibly!