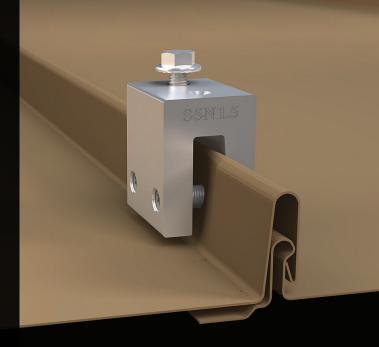

# S-5-N 1.5 Clamp

S-5-N 1.5 and S-5-N 1.5 Mini clamps were designed with patented S-5!° zero-penetration technology for application on the popular 1.5" nail strip metal roof profiles and roofing types with similar profiles. The clamp boasts an angular throat that accommodates most nail strip profiles, minimizing the need to field crimp. An angled wall with a nose permits the S-5-N 1.5 to engage the triangle type profiles during the installation process—there is no longer a need to hold the clamp in place while setscrews are tensioned. The combination of these two features allows the clamp to sit straighter on the seam. Nail strip profiles just got a whole lot simpler!

The S-5-N 1.5 clamp is designed for use on the most popular 1.5" nail strip metal roofs.

The S-5-N 1.5 boasts a angular throat that accommodates most nail strip profiles, minimizing the need to field crimp.

## S-5-N 1.5 Clamp

M8-1.25 X 16.00 mm Hex Flange Bolt

S-5-N 1.5 Mini Clamp