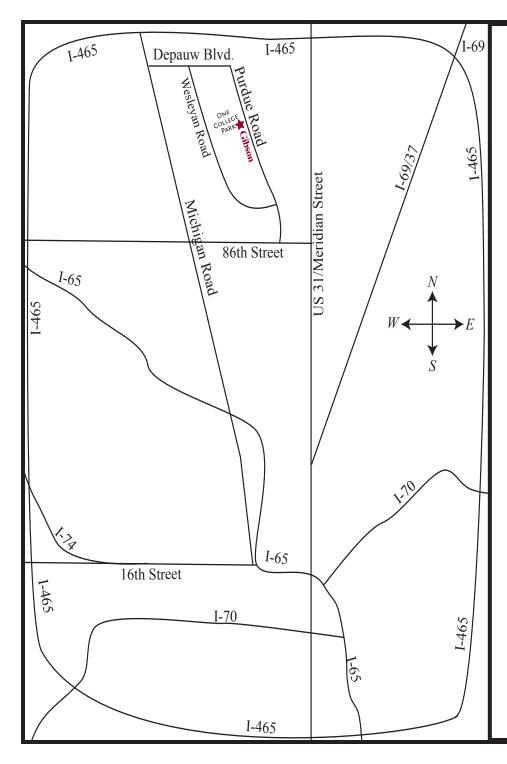

## INDIANAPOLIS OFFICE

8910 Purdue Road, Suite 630 Indianapolis, IN 46268 (317) 923-3000

**From the North** - Take I-465 to US-421 North/Michigan Road Exit 27. Turn left/south on Michigan Road. Turn left/east at the first stop light onto Depauw Boulevard. Turn right/south at the second street onto Purdue Road. Gibson is in the 6th floor of the One College Park building on your right.

**From Downtown Indianapolis** - Take I-65 North to Exit 123 toward I-465 North. Take I-465 North then East to US 421 North/Michigan Road Exit 27. Turn right/south on Michigan Road. Turn left/east at the first stop light onto Depauw Boulevard. Turn right/south at the second street onto Purdue Road. Gibson is in the 6th floor of the One College Park building on your right.

**From I-65 South** - Take I-65 South to I-865 East Exit 129 toward I-465 East. Take I-465 East to US-421 N/Michigan Road Exit 27. Turn right/south on Michigan Road. Turn left/east at the first stop light onto Depauw Boulevard. Turn right/south at the second street onto Purdue Road. Gibson is in the 6th floor of the One College Park building on your right.

**From I-65 North** - From I-65 North to Exit 123 toward I-465 North. Take I-465 North then East to US 421 North/Michigan Road Exit 27. Turn right/south on Michigan Road. Turn left/east at the first stop light onto Depauw Boulevard. Turn right/south at the second street onto Purdue Road. Gibson is in the 6th floor of the One College Park building on your right.

**From I-70 East** - Take I-70 East to I-465 North Exit 73B. Take I-465 North then East to the US-421 North/Michigan Road Exit 27. Turn right/south on Michigan Road. Turn left/east at the first stop light onto Depauw Boulevard. Turn right/south at the second street onto Purdue Road. Gibson is in the 6th floor of the One College Park building on your right.

**From I-70 West** - Take I-70 West to I-465 North Exit 90. Take I-465 North then West to the US-421 North/Michigan Road Exit 27. Turn left/south on Michigan Road. Turn left/east at the first stop light onto Depauw Boulevard. Turn right/south at the second street onto Purdue Road. Gibson is in the 6th floor of the One College Park building on your right.

**From I-74 West** - Take I-74 West. Merge onto I-465 North. Take I-465 North then West to the US-421 N/Michigan Road Exit 27. Turn left/south on Michigan Road. Turn left/east at the first stop light onto Depauw Boulevard. Turn right/south at the second street onto Purdue Road. Gibson is in the 6th floor of the One College Park building on your right.