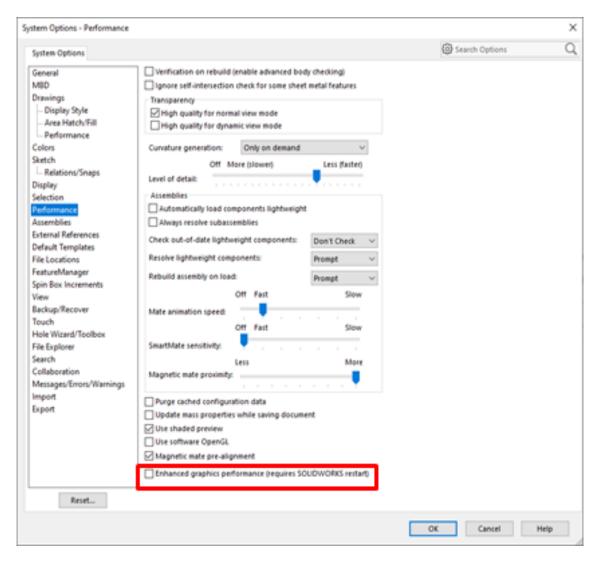

**SOLUTION:** there are some setting in the SOLIDWORKS Options setting screen that need to be checked. We recommend that you try changing one setting at a time, and verify if that resolves the issue.

1- Enhanced graphics performance

## 1) Uncheck the "Enhanced graphics performance (requires SOLIDWORKS restart)" checkbox