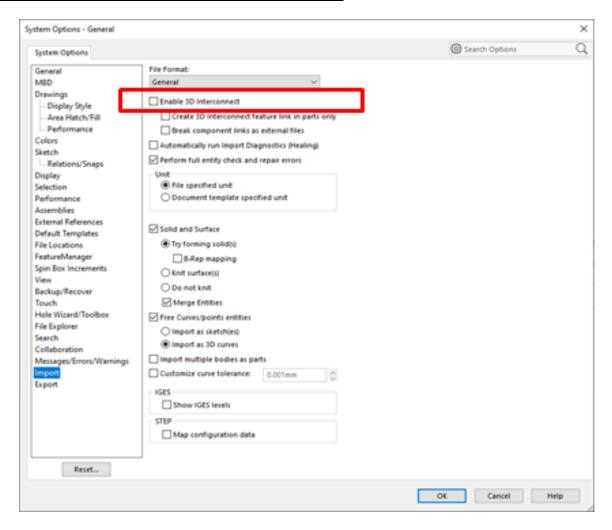

**AND** 

2-3D interconnect

Screenshots of both of these items are shown below.

## 2) Uncheck the "Enable 3D interconnect" checkbox