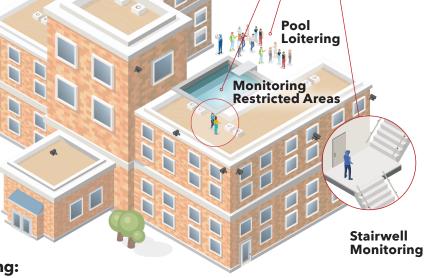

## The Benefits of Remote Video Guarding:

- » Multiple Camera Locations cover more area across property faster than a security guard
- » A.I. Enabled Cameras have better vision accuracy than humans and never lose attention
- » A.I. Analytics accurately detect threats and trigger alerts instantly
- » Live Guards in our Video Ops Center respond in seconds to alerts or visual threats from cameras
- » 5X Faster Police Response to visually verified threats or alarms

Resident Infractions

- Your Existing Cameras can be monitored by Kastle Remote Video Patrol without buying new gear
- » Live Audio Talk-Down enables guards to verbally confront anyone violating security or property regulations
- » Prompt Response to loitering or resident infractions that a single guard can't cover