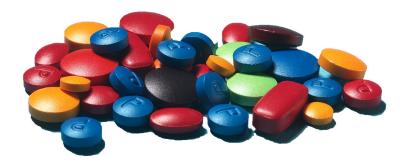

#### DESCRIPTION

If your work involves coating particles from 0.5 mm to 10 mm in diameter and you need to work with small batches, want ease of operation or need GLP compatibility then the MCD-2 may be something for you!

You can reduce the amount of ingredients used whilst still producing meaningful results. Do you teach or work with students? Do you need equipment that is safe and easily fits on the bench-top? Then the Caleva MCD-2 would be an invaluable addition to your laboratory. You can achieve excellent coating uniformity within and between batches whilst reducing your product cost and overcoming limited product availability.

#### SMALL BATCHES FROM A SINGLE TABLET

From a single tablet up to about 150 tablets

From a few grams to about 60 grams of small pellets

From a single capsule to a "small handful"

Optimize your particle coating needs

#### **TABLET COATING**

- You set the batch size from 1 to 150 tablets!
- O Use everything you make no wastage
- All batch sizes will give you representative samples
- Flexible and effective as your teaching tool