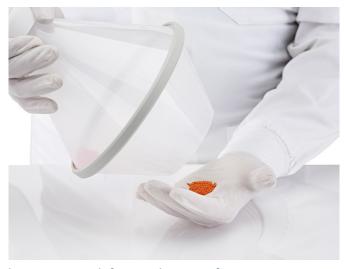

#### SMALL BATCHES FROM A SINGLE TABLET

From a single tablet up to about 150 tablets

From a few grams to about 60 grams of small pellets

From a single capsule to a "small handful"

Optimize your particle coating needs

#### **TABLET COATING**

- You set the batch size from 1 to 150 tablets!
- O Use everything you make no wastage
- All batch sizes will give you representative samples
- Flexible and effective as your teaching tool

#### SPHEROID COATING AND DRYING

- Coat from a few grams up to around 60 g of pellets
- Compatible with the integrated Caleva Multi Lab pellet making system
- You can use the MCD-2 for demonstrations and group work