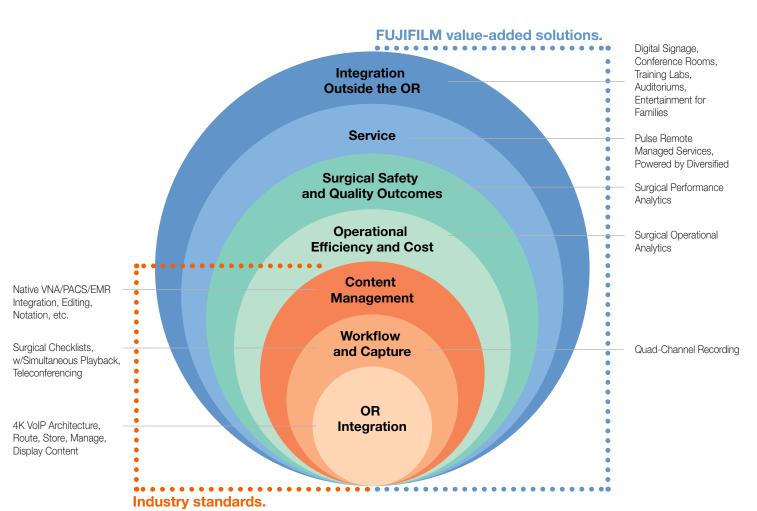

## Fujifilm Systems Integration: Trusted Technology Partners

Through the partnership of three leading healthcare technology companies – Fujifilm, caresyntax, and Diversified – Fujifilm offers value-added technology beyond current standards. Our combined software and hardware integrations and services create a differentiated solution, helping healthcare providers deliver optimal patient care.





## FUJ:FILM Value from Innovation

Fujifilm launched its healthcare business with x-ray film in 1936, and for almost 85 years now we have continued to pursue technological innovation to help healthcare organizations like yours make the world a healthier place. As the industry advances, Fujifilm will continue to adapt and explore new ways to apply advanced technologies to solve our most pressing healthcare challenges.

## **{care**syntax®

Caresyntax solutions and services enable surgical teams to reduce patient, provider, and organizational risk using actionable clinical data, made available through a combination of data collection and data analytics technologies.

Trusted in over 8,000 operating rooms worldwide, caresyntax helps surgeons, their surgical teams and healthcare executives t