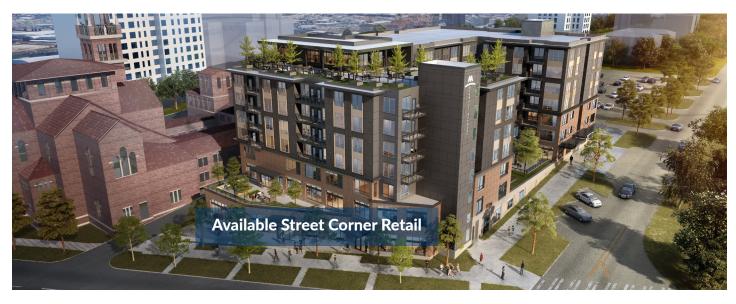

### **PROPERTY OVERVIEW**

Up to 2,607 SF of rare corner storefront retail space in Tacoma's Stadium District

Space available in shell condition

Adjacent to 27-acre Wright Park

Located below vibrant 133 unit Merrill Gardens senior living community

Prime storefront visibility in very walkable historic location

Professionally managed by Rush Properties