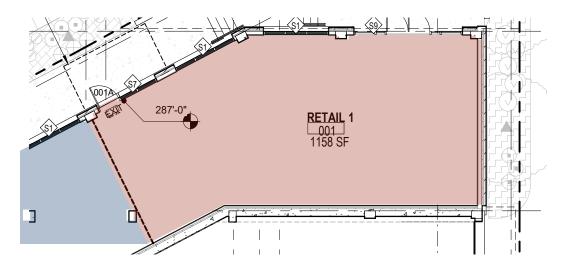

## **FLOOR PLANS**Suites can be combined to 2,607 SF

Suite "1" 1,158 Square Feet

Suite "2" 1,449 Square Feet