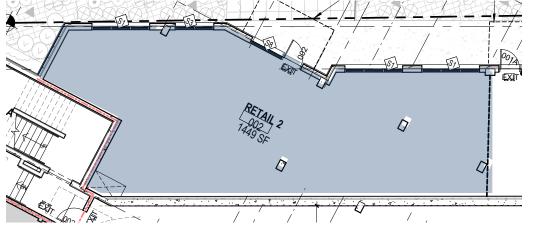

## **FLOOR PLANS**Suites can be combined to 2,607 SF

Suite "1" 1,158 Square Feet

Suite "2" 1,449 Square Feet