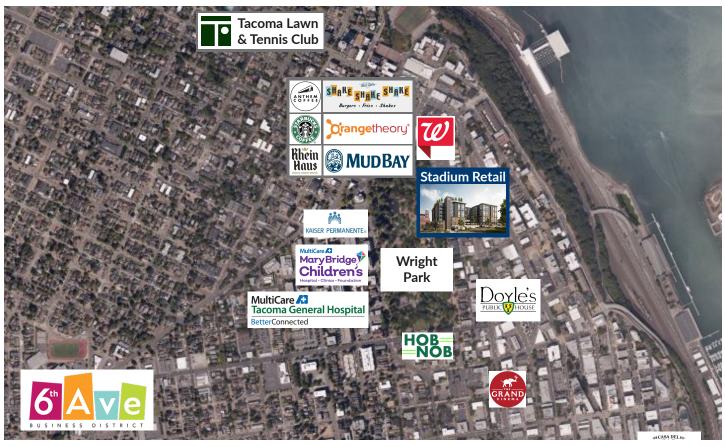

ing Prime Division Avenue Retail in Tacoma's Stadium District 2021 Delivery



Desirable Stadium District / Adjacent to Wright Park / Below Vibrant Senior Living by Merrill Gardens





Email: kfairall@therushcompanies.com



### **Stadium Retail**

#### **PROPERTY OVERVIEW**



### **PROPERTY OVERVIEW**

Up to 2,607 SF of rare corner storefront retail space in Tacoma's Stadium District

Space available in shell condition

Adjacent to 27-acre Wright Park

Located below vibrant 133 unit Merrill Gardens senior living community

Prime storefront visibility in very walkable historic location

Professionally managed by Rush Properties

#### **CONTACT**



Karen Fairall, CCIM Director of Brokerage Services 253-858-3636 kfairall@therushcompanies.com





## **Stadium Retail**

#### **LOCATION**



### **CONTACT**



Karen Fairall, CCIM Director of Brokerage Services 253-858-3636 kfairall@therushcompanies.com



www.therushcompanies.com

Walk Score: 91



Bike Score: 57





## **Stadium Retail**

### **RETAIL SCHEMATIC**

Suites can be combined to 2,607 SF



### **CONTACT**



Karen Fairall, CCIM Director of Brokerage Services 253-858-3636 kfairall@therushcompanies.com





## **FLOOR PLANS**Suites can be combined to 2,607 SF



Suite "1" 1,158 Square Feet



Suite "2" 1,449 Square Feet

### **CONTACT**



Karen Fairall, CCIM Director of Brokerage Services 253-858-3636 kfairall@therushcompanies.com





## **Stadium Retail**

#### **DEMOGRAPHICS: FIVE MILE RADIUS**



237,649



Median HH Income



37.6 Median Age

278,899

Daytime Population



Average Household Size



12,516 H