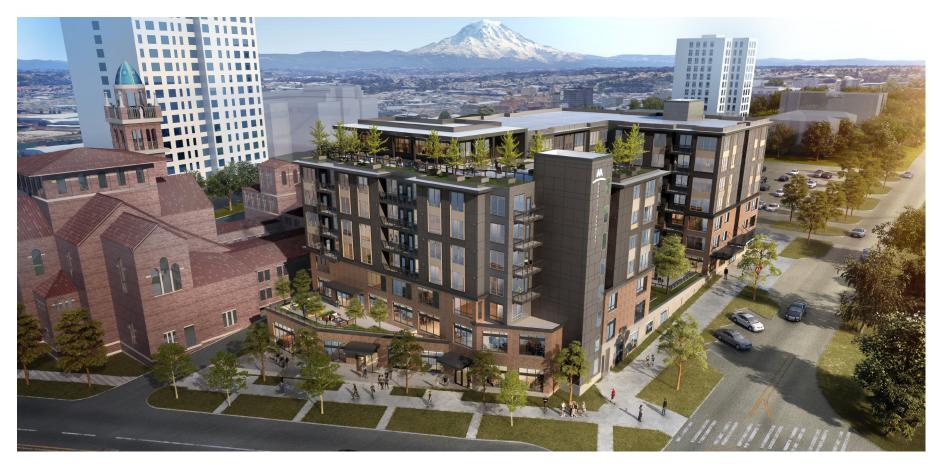

# Stadium Retail

Now Leasing Prime Division Avenue Retail in Tacoma's Stadium District 2021 Delivery

Desirable Stadium District / Adjacent to Wright Park / Below Vibrant Senior Living by Merrill Gardens

### **PROPERTY OVERVIEW**

Up to 2,607 SF of rare corner storefront retail space in Tacoma's Stadium District

Space available in shell condition

Adjacent to 27-acre Wright Park

Located below vibrant 133 unit Merrill Gardens senior living community