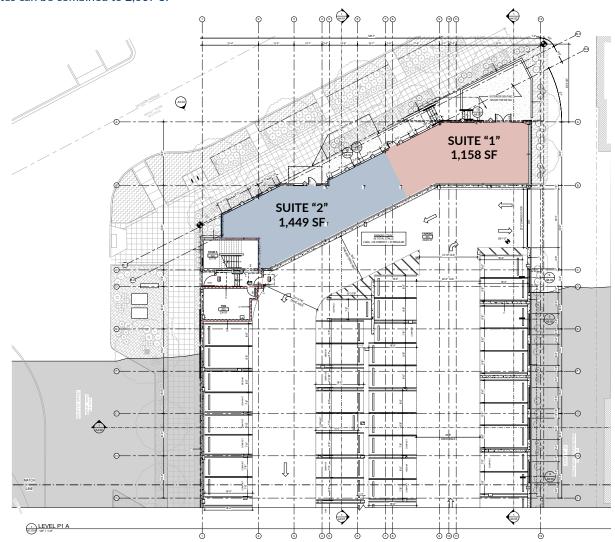

### **RETAIL SCHEMATIC**

Suites can be combined to 2,607 SF

## **FLOOR PLANS**Suites can be combined to 2,607 SF

Suite "1" 1,158 Square Feet

Suite "2" 1,449 Square Feet