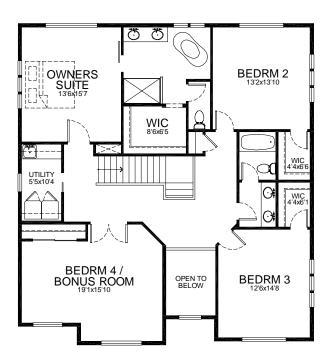

## The Harbor

2,811 sf

## Building Exceptional Homes. www.RushResidential.com

Reported square footage and floor plans are approximate. Base price does not include options. Plans shown are a general representation of, and may vary from actual constructed floor plan. Standards vary depending on neighborhood. For more information, contact your Rush Residential sales representative. Rush Residential reserves the right to change the floor plan at any time.