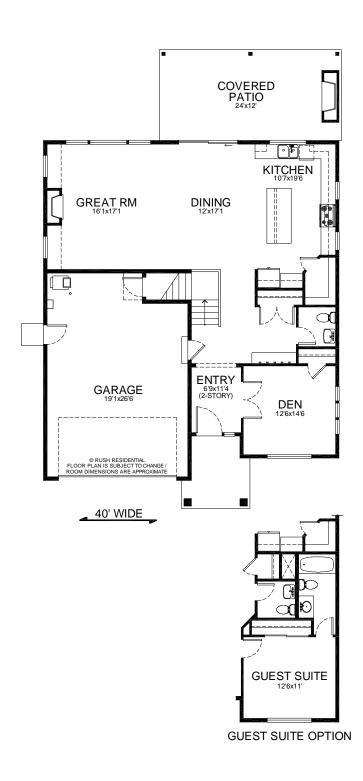

## The Harbor

2,811 sf

## Building Exceptional Homes. www.RushResidential.com

Reported square footage and floor plans are approximate. Base price does not include options. Plans shown are a general representation of, and may vary from actual constructed floor plan. Standards vary depending on neighborhood. For more information, contact your Rush Residential sales representative. Rush Residential reserves the right to change the floor plan at any time.