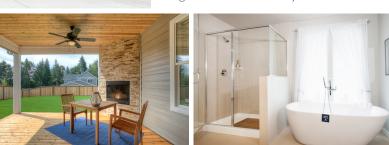

## **Design Features**

Large Covered Front Porch

Double Story Grand Foyer Entrance, With Second Floor Catwalk Open to Below On Standard Configuration

Slider Leads To Covered Outdoor Living Space, With Optional Stone Gas Fireplace

Kitchen Has Large Island, Oversized Pantry & Connects To Open Concept Living Space

5 Piece Owners Suite With Optional Free Standing Soaking Tub

Large Bonus Room Can Be Converted To A Loft/4th Bedroom Option