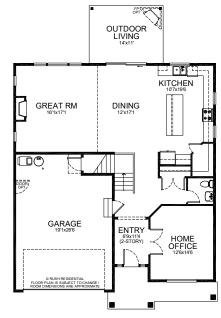

## **Design Features**

Large Covered Front Porch

Double Story Grand Foyer Entrance, With Second Floor Catwalk Open to Below On Standard Configuration

Slider Leads To Covered Outdoor Living Space, With Optional Stone Gas Fireplace

Kitchen Has Large Island, Oversized Pantry & Connects To Open Concept Living Space

5 Piece Owners Suite With Optional Free Standing Soaking Tub

Large Bonus Room Can Be Converted To A Loft/4th Bedroom Option

Main Floor Home Office Can Convert to Optional Guest-Suite in Pre-Sale Process

Large Second Floor Utility Room With Sink

Home plan square footage and standard features are approximate, vary depending on neighborhood, may vary by floor plan, and pricing for all is subject to change. Photography & floor plans are samples only and used for general representation of, and may vary from, actual constructed homes and plans. For more information, contact your Rush Residential Sales Representative. Rush Residential reserves the right to change standard features & floor plans at any time.