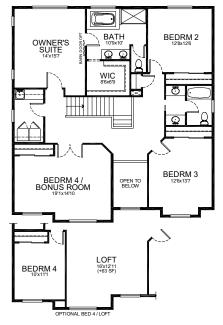

## **Design Features**

Large Covered Front Porch

Double Story Grand Foyer Entrance, With Second Floor Catwalk Open to Below On Standard Configuration

Slider Leads To Covered Outdoor Living Space, With Optional Stone Gas Fireplace

Kitchen Has Large Island, Oversized Pantry & Connects To Open Concept Living Space

5 Piece Owners Suite With Optional Free Standing Soaking Tub

Large Bonus Room Can Be Converted To A Loft/4th Bedroom Option

Main Floor Home Office Can Convert to Optional Guest-Suite in Pre-Sale Process

Large Second Floor Utility Room With Sink

Home plan square footage and standard features are approximate, vary depending on neighborhood, may vary by floor plan, and pricing for all is subject to change. Photography & floor plans are samples only and used for general representation of, and may vary from, actual constructed homes and plans. For more information, contact your Rush Residential Sales Representative. Rush Residential reserves the right to change standard features & floor plans at any time.