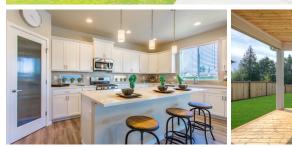

Kitchen Has Large Island, Oversized Pantry & Connects To Open Concept Living Space

5 Piece Owners Suite With Optional Free Standing Soaking Tub

Large Bonus Room Can Be Converted To A Loft/4th Bedroom Option