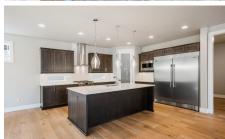

Kitchen Has Large Island, Oversized Pantry & Connects To Open Concept Living Space

5 Piece Owners Suite With Optional Free Standing Soaking Tub

Large Loft Can Be Converted to a Bonus/4th Bedroom Option

Two Car Garage With Shop and Mud Room