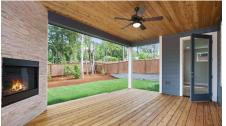

## **Design Features**

Large Covered Front Porch

Double Story Grand Foyer Entrance, With Second Floor Catwalk Open to Below

Slider Leads To Covered Outdoor Living Space, With Optional Stone Gas Fireplace