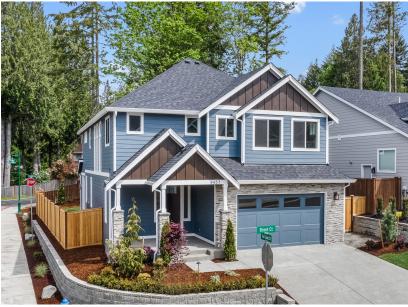

## The Laurel

3,043 SF | 3-4 Bedrooms | 2.5+ Baths

## **Design Features**

Large Covered Front Porch

Double Story Grand Foyer Entrance, With Second Floor Catwalk Open to Below

Slider Leads To Covered Outdoor Living Space, With Optional Stone Gas Fireplace