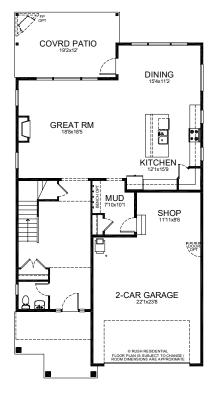

## The Laurel

3,043 SF | 3-4 Bedrooms | 2.5+ Baths

## **Design Features**

Large Covered Front Porch

Double Story Grand Foyer Entrance, With Second Floor Catwalk Open to Below

Slider Leads To Covered Outdoor Living Space, With Optional Stone Gas Fireplace

Kitchen Has Large Island, Oversized Pantry & Connects To Open Concept Living Space

5 Piece Owners Suite With Optional Free Standing Soaking Tub

Large Loft Can Be Converted to a Bonus/4th Bedroom Option

Two Car Garage With Shop and Mud Room

Large Second Floor Utility Room With Sink

Home plan square footage and standard features are approximate, vary depending on neighborhood, may vary by floor plan, and pricing for all is subject to change. Photography & floor plans are samples only and used for general representation of, and may vary from, actual constructed homes and plans. For more information, contact your Rush Residential Sales Representative. Rush Residential reserves the right to change standard features & floor plans at any time.