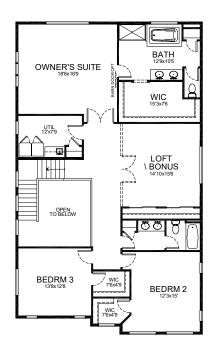

## The Laurel

3,043 SF | 3-4 Bedrooms | 2.5+ Baths

## **Design Features**

Large Covered Front Porch

Double Story Grand Foyer Entrance, With Second Floor Catwalk Open to Below

Slider Leads To Covered Outdoor Living Space, With Optional Stone Gas Fireplace

Kitchen Has Large Island, Oversized Pantry & Connects To Open Concept Living Space

5 Piece Owners Suite With Optional Free Standing Soaking Tub

Large Loft Can Be Converted to a Bonus/4th Bedroom Option

Two Car Garage With Shop and Mud Room

Large Second Floor Utility Room With Sink

Home plan square footage and standard features are approximate, vary depending on neighborhood, may vary by floor plan, and pricing for all is subject to change. Photography & floor plans are samples only and used for general representation of, and may vary from, actual constructed homes and plans. For more information, contact your Rush Residential Sales Representative. Rush Residential reserves the right to change standard features & floor plans at any time.