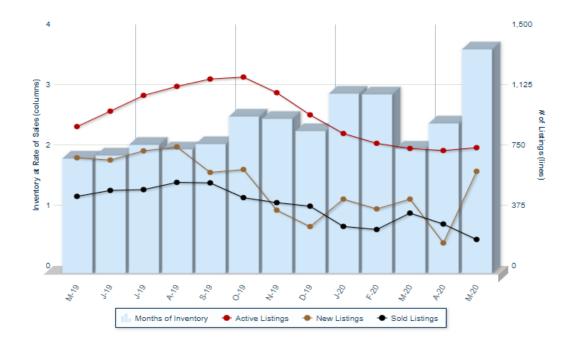

## Greater Kalamazoo Association of REALTORS<sup>®</sup> Monthly Cumulative Sales Report May

|                                                                                                                    | <u>2019</u>                      | 2019<br><u>units</u> | <u>2020</u>                      | 2020<br><u>units</u> |
|--------------------------------------------------------------------------------------------------------------------|----------------------------------|----------------------|----------------------------------|----------------------|
| Residential Sales                                                                                                  | \$336,254,525                    | 1,717                | \$294,466,874                    | 1,454                |
| Lots and Land                                                                                                      | \$10,679,764                     | 141                  | \$10,626,764                     | 112                  |
| Multi-Family                                                                                                       | \$6,010,288                      | 42                   | \$5,237,900                      | 34                   |
| Commercial, Industrial and Business Opportunity                                                                    | \$13,571,985                     | 45                   | \$9,534,000                      | 35                   |
| Total sales year to date                                                                                           | \$366,516,562                    | 1,945                | \$319,865,538                    | 1,635                |
| Year To Date<br>Average Residential Sale Price<br>Ratio Listed Price/Sale Price %<br>Median Residential Sale Price | \$195,838<br>98.00%<br>\$168,701 |                      | \$202,522<br>98.00%<br>\$175,000 |                      |
| YTD Number of Residential Listings Entered                                                                         | 2,625                            |                      | 2,144                            |                      |
| Number of Active Residential Listings at Month End                                                                 | 866                              |                      | 685                              |                      |