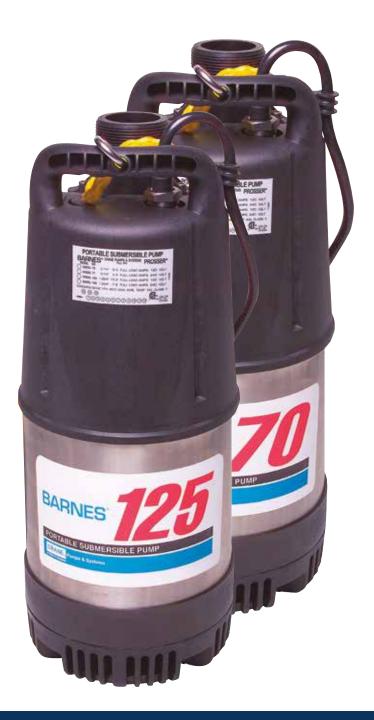

# 70&125

#### PORTABLE SUBMERSIBLE PUMP

Advantages

- Exceptional performance models 70 & 71 (.7hp) provide 85gpm and models 125 & 126 (1.25hp) provide 105gpm
- Portability models 70 & 71 weigh 30lbs. and models 125 & 126 weigh 35lbs. with an ergonomically designed lifting handle
- Job site flexibility each model includes a 50ft. power cord to reach remote locations
- No control box start and run capacitors are in the pump motor shell
- Generator compatible low current requirements means an existing generator can be used
- Small diameter pumps only 7.5" diameter and will fit into a sump basin with ease
- Dry running capability pumps can run dry for extended periods without damage
- Durability pumps can take rough handling at the job site