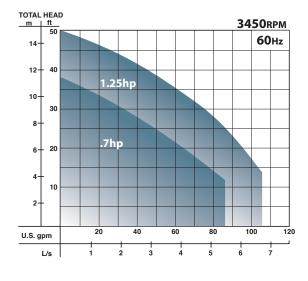

#### PORTABLE SUBMERSIBLE PUMP

Advantages

- Exceptional performance models 70 & 71 (.7hp) provide 85gpm and models 125 & 126 (1.25hp) provide 105gpm
- Portability models 70 & 71 weigh 30lbs. and models 125 & 126 weigh 35lbs. with an ergonomically designed lifting handle
- Job site flexibility each model includes a 50ft. power cord to reach remote locations
- No control box start and run capacitors are in the pump motor shell
- Generator compatible low current requirements means an existing generator can be used
- Small diameter pumps only 7.5" diameter and will fit into a sump basin with ease
- Dry running capability pumps can run dry for extended periods without damage
- Durability pumps can take rough handling at the job site