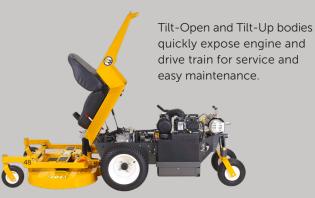

#### Accessible

Standard on all Walker decks is the tilt-up function. This feature makes blade and deck housing maintenance easy and safe. This is a considerable advancement in mower design when compared to jacking up the mower and laying on the ground to access the deck.