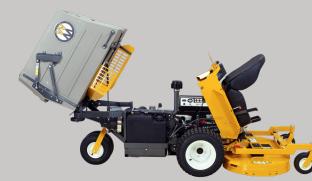

#### Accessible

Standard on all Walker decks is the tilt-up function. This feature makes blade and deck housing maintenance easy and safe. This is a considerable advancement in mower design when compared to jacking up the mower and laying on the ground to access the deck.