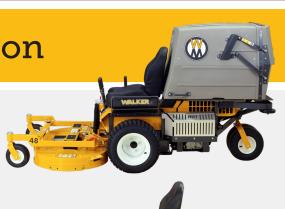

#### Accessible

Standard on all Walker decks is the tilt-up function. This feature makes blade and deck housing maintenance easy and safe. This is a considerable advancement in mower design when compared to jacking up the mower and laying on the ground to access the deck.