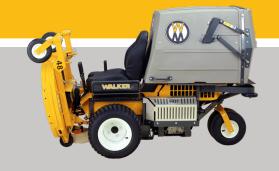

#### Accessible

Standard on all Walker decks is the tilt-up function. This feature makes blade and deck housing maintenance easy and safe. This is a considerable advancement in mower design when compared to jacking up the mower and laying on the ground to access the deck.