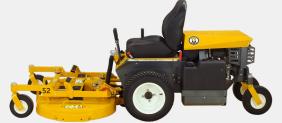

# Collection and Non-Collection

Two types of riding tractors are offered – Collection, utilizing the Walker Grass Handling System® (GHS), and Non-Collection, exclusively using Discharge and Mulching decks.

#### Collection (GHS)

Rear discharge grass handling decks efficiently deliver cut material to the internal blower which then propels and compacts the debris into the catcher box. Discharge and Mulching decks can be installed on GHS tractors when catching is not required.

#### Non-Collection

When grass collection is not needed, configurations without the GHS system utilize Discharge and Mulching decks.