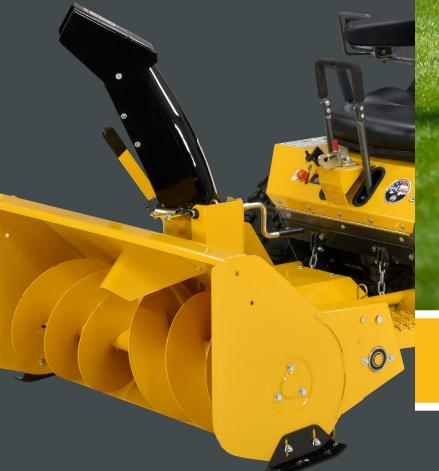

| Implements                           | S | C | T | $\mathcal{D}$ | R | ${\cal B}$ | H |
|--------------------------------------|---|---|---|---------------|---|------------|---|
| Implement Hitch⁵                     |   | • | • | •             |   |            |   |
| Model H Implement Hitch <sup>5</sup> |   |   |   |               |   |            | • |
| 48" Dozer Blade                      |   | • | • | •             |   |            | • |
| 60" Dozer Blade                      |   |   | • | •             |   |            | • |
| 42" Two-Stage Snowblower             |   | • | • | •             |   |            | • |
| 50" Two-Stage Snowblower             |   |   |   |               |   |            | • |
| 47" Rotary Broom                     |   | • | • | •             |   |            |   |
| 60" Rotary Broom                     |   |   |   |               |   |            | • |
| Debris Blower                        |   | • | • | •             |   |            |   |
| Loader Bucket                        |   | • | • | •             |   | ,          |   |