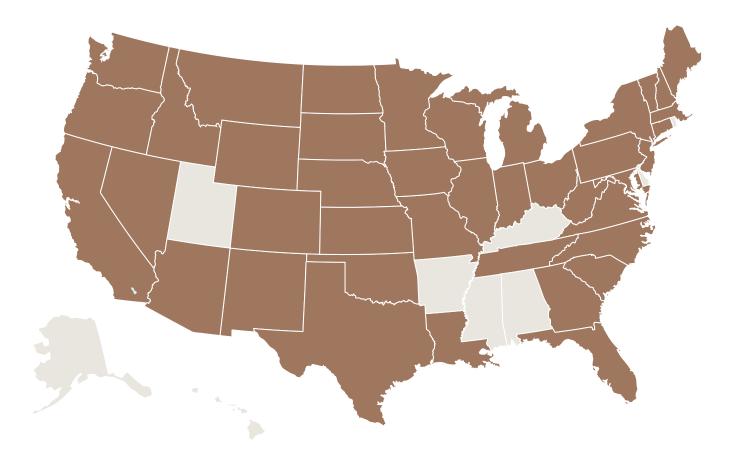

#### SHIPPING AVAILABLE

AZ, CA, CO, CT, DC, FL, GA, IA, ID, IL, IN, KS, LA, MA, MD, ME, MI, MN, MO, MT, NC, ND, NE, NH, NJ, NM, NV, NY, OH, OK, OR, PA, SC, SD, TN, TX, VA, VT, WA, WI, WV, WY

#### SHIPPING UNAVAILABLE AK, AL, AR, DE, HI, KY, MS, RI, UT

We cannot ship internationally to to P.O. Boxes

Don't miss a delivery attempt! Once you receive your tracking number, you can use FedEx Hold At Location as an easy and convenient way to pick up your packages from a participating FedEx hold location, like Walgreens!