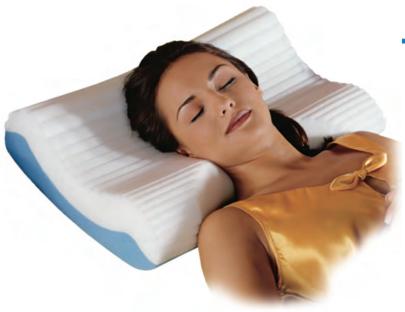

# The World's Most Comfortable Pillow

The Only Pillow with 3 Layers for Comfort & Support

Exclusive Contour Shape & Crescent Cutout Aligns the Head & Neck

This comfortably firm pillow is designed to help reduce neck aches and discomfort by correctly positioning the head, neck, and shoulders during sleep.

- Crescent Cutout Cradles the Shoulder
- 3 Layers of Support
- Soft-Touch Memory Foam Conforms to the Head & Neck for Unmatched Comfort
- Channels on the Top Layer Provide Air Circulation for a Cool Night's Sleep
- Choose Between 2 Heights
- Includes a Soft Velour Cover to Provide Added Comfort and Protection

# Perfect for back & side sleepers