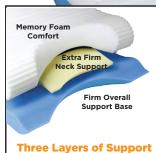

- Crescent Cutout Cradles the Shoulder
- 3 Layers of Support
- Soft-Touch Memory Foam Conforms to the Head & Neck for Unmatched Comfort
- Channels on the Top Layer Provide Air Circulation for a Cool Night's Sleep
- Choose Between 2 Heights
- Includes a Soft Velour Cover to Provide Added Comfort and Protection

## Aligns the Spine for a Great Night's Sleep

Famous Contour shape supports the head and neck for perfect alignment

**Conforms to Shape** 

Topped with a

Comfortable Layer of Soft Touch Memory Foam

## **2 Neck Support Options**

Choose from regular support or extra support to perfectly fit the length and curve of the neck

# Doesn't Bottom Out

Firm blue base keeps pillow from bottoming out from the weight of the head

# Additional Support to Ensure Proper

Yellow wedge in the middle provides added support for the neck

**Sleep Posture** 