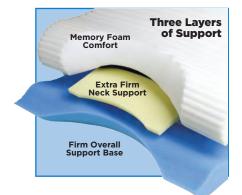

- Crescent Cutout Cradles the Shoulder
- 3 Layers of Support
- Soft-Touch Memory Foam Conforms to the Head & Neck for Unmatched Comfort
- Channels on the Top Layer Provide Air Circulation for a Cool Night's Sleep
- Choose Between 2 Heights
- Includes a Soft Velour Cover to Provide Added Comfort and Protection

## Aligns the Spine for a Great Night's Sleep

Famous Contour shape supports the head and neck for perfect alignment

**Conforms to Shape** 

Topped with a

Comfortable Layer of Soft Touch Memory Foam

## **2 Neck Support Options**

Choose from regular support or extra support to perfectly fit the length and curve of the neck

# Doesn't Bottom Out

Firm blue base keeps pillow from bottoming out from the weight of the head

# Additional Support to Ensure Proper

Yellow wedge in the middle provides added support for the neck

**Sleep Posture** 