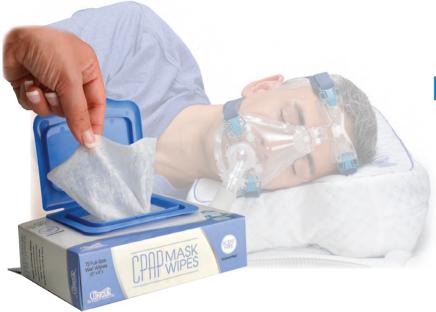

## CDAD MASK WIPES

A fast and easy daily cleaner for your CPAP mask and equipment. 100% natural ingredients – effectively remove dirt, grease, oils, and other organic residue! New package design provides more wipes for less money and provides a double seal to maintain freshness.

### Convenient One-Hand Pop-Open Lid

- Remove facial oils
- Optimize mask seal
- Gentle on face and hands
- Alcohol & latex free
- 100% Viscose Fiber Cotton
- 72 wipes in each package
- Available in unscented, citrus, lavender, and eucalyptus scents

# A Fast and Easy Daily Cleaner for Your CPAP Customers