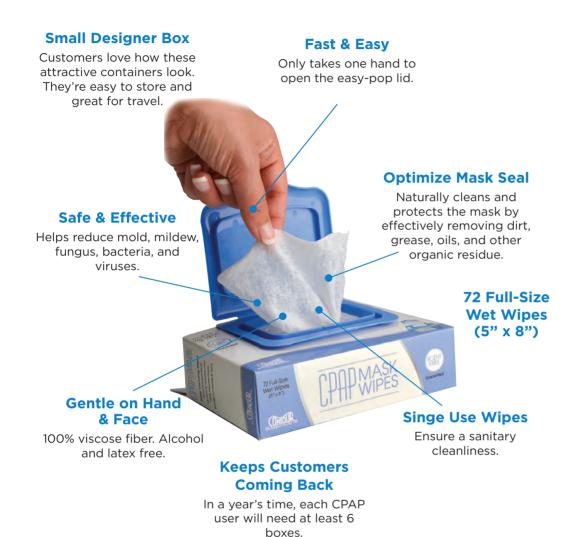

## CDAD MASK WIPES

A fast and easy daily cleaner for your CPAP mask and equipment. 100% natural ingredients – effectively remove dirt, grease, oils, and other organic residue! New package design provides more wipes for less money and provides a double seal to maintain freshness.

### Convenient One-Hand Pop-Open Lid

- Remove facial oils
- Optimize mask seal
- Gentle on face and hands
- Alcohol & latex free
- 100% Viscose Fiber Cotton
- 72 wipes in each package
- Available in unscented, citrus, lavender, and eucalyptus scents

# A Fast and Easy Daily Cleaner for Your CPAP Customers