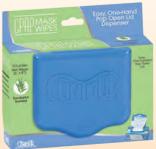

### Convenient One-Hand Pop-Open Lid

- Remove facial oils
- Optimize mask seal
- Gentle on face and hands
- Alcohol & latex free
- 100% Viscose Fiber Cotton
- 72 wipes in each package
- Available in unscented, citrus, lavender, and eucalyptus scents