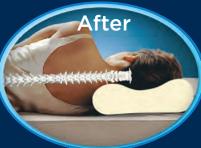

## Orthopedic Shape Aligns Spine

Lack of support can cause poor sleeping alignment.

The exclusive
Contour shape
properly aligns the
spine and the
crescent shape
cradles head, neck
and shoulders in
comfort