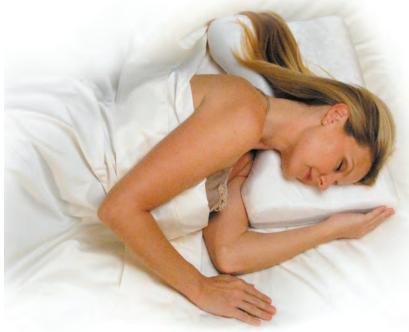

# Cradling Support Soothes Side Sleepers

Orthopedic Shape Cradles the Head and Crescent Cutout Provides Optimal Cervical Support

> Eye Catching Package Stands, Stacks, or Hangs

Retail packaging is designed to be flexible in shelving for all your marketing needs. The pillow is displayed in a clear poly bag to allow the customer to see and feel it for themselves.

## Perfect for back & side sleepers

Shoulder Doesn't Bump On Pillow

Crescent cutout provides ample space & support for shoulders