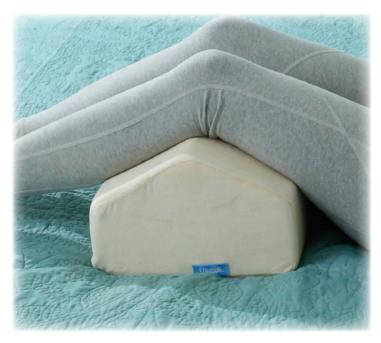

## KNEEZUP

If you've got customers that experience lower back pain, you need the KneezUp Leg Wedge in your store. It helps to relieve strain and stress on their lower back as they lay on their backs.

- Elevates knees to a 30 degree angle so joints and muscles can relax, rest and rejuvenate
- Soothes achy knees
- Relaxes tired legs
- Helps increase blood flow to the lower extremities
- Aids in knee surgery recovery
- Constructed of medical grade foam
- Soft, velour cover is zippered, easy to remove, and machine washable

# Positions the Lower Body for Comfort

Relax Tired Legs, Soothe Achy Legs & Comfort the Lower Back

#### **Gradual Incline** Elevates knees to a 30° angle **Soft, Velour Cover** so joints and muscles can The soft cover has a zipper for relax, rest, and rejuvenate. easy removal. Machine washable. **Doctor Recommended** Resting with elevated knees aids circulation, and injury or surgery recovery. **Knee Elevation** Helps increase blood flow to the lower extremities. Hypoallergenic, High **Density Medical Support Foam** Firm enough to keep its shape, soft enough to ensure your comfort.