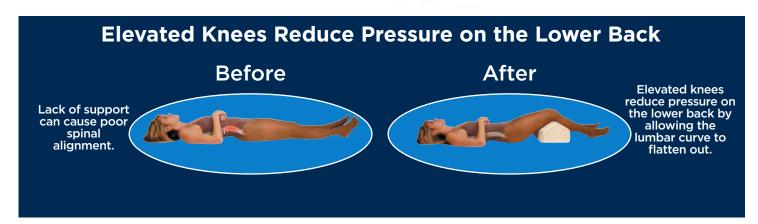

## KNEEZUP

If you've got customers that experience lower back pain, you need the KneezUp Leg Wedge in your store. It helps to relieve strain and stress on their lower back as they lay on their backs.

- Elevates knees to a 30 degree angle so joints and muscles can relax, rest and rejuvenate
- Soothes achy knees
- Relaxes tired legs
- Helps increase blood flow to the lower extremities
- Aids in knee surgery recovery
- Constructed of medical grade foam
- Soft, velour cover is zippered, easy to remove, and machine washable

#### **Gradual Incline** Elevates knees to a 30° angle **Soft, Velour Cover** so joints and muscles can The soft cover has a zipper for relax, rest, and rejuvenate. easy removal. Machine washable. **Doctor Recommended** Resting with elevated knees aids circulation, and injury or surgery recovery. **Knee Elevation** Helps increase blood flow to the lower extremities. Hypoallergenic, High **Density Medical Support Foam** Firm enough to keep its shape, soft enough to ensure your comfort.