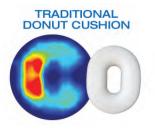

## The KABOOTI® is uniquely engineered to be superior to conventional donut cushions.

Pressure mapping\* shows a comfortable seating solution with minimal pressure on the Kabooti, but the donut cushion shows extremely high pressure concentration (red and orange areas) on buttocks area. This can result in uncomfortable seating, reduced skin and surface blood circulation and potential damage to skin.

\*Pressure maps performed with 175 lb. male, using XSensor pressure mapping equipment & software.

| Product                   | Item #       | UPC          | Prod Dims (in)<br>L x W x H | Pckg Dims (in)<br>L x W x H | Pckg<br>Wt. (lbs.) | Case<br>Pack | Master Ctn (in)<br>L x W x H | Carton<br>Wt. (lbs) | Cartons/<br>Pallet |
|---------------------------|--------------|--------------|-----------------------------|-----------------------------|--------------------|--------------|------------------------------|---------------------|--------------------|
| Kabooti*Ice               | 30-761RBI    | 737709004816 | 13.5 x 17 x 3               | 15.5 x 17 x 3               | 2.2                | 4            | 17.5 x 14.5 x 10.3           | 8.7                 | 48                 |
| Kabooti® Icy Gel Insert   | 30-761V2GEL  | 737709005417 | 6.5 x 5 x 2                 | 7 x 4 x 7                   | 1.5                | 4            | 15 x 21.5 x 13               | 6.2                 |                    |
| Kabooti* Waterproof Cover | 1-634WP-100R | 737709005103 | 17.5 x 14 x 3.5             | 6.5 x 1 x 10                | 2.9                | 4            | 7 x 9.5 x 4.5                | 1.4                 |                    |