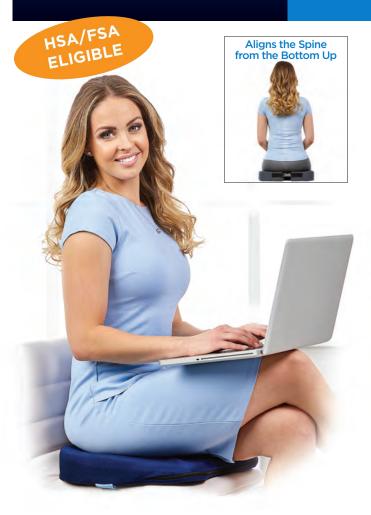

### ICE AWAY DISCOMFORT

4-in-1
Complete Comfort
Seating Solution

The Kabooti® Ice Seat Cushion provides therapeutic cooling comfort. It's a 4-in-1 complete comfort seating solution – coccyx cushion, seating wedge, donut ring and soothing cool relief all in one – to provide the perfect posture, pressure-free comfort, and cooling relief from such issues as:

- Hemorrhoids
- Perineal wounds
- Postpartum discomfort
- Reduce back pain
- Improve posture
- And more