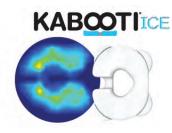

## The KABOOTI® is uniquely engineered to be superior to conventional donut cushions.

Pressure mapping\* shows a comfortable seating solution with minimal pressure on the Kabooti, but the donut cushion shows extremely high pressure concentration (red and orange areas) on buttocks area. This can result in uncomfortable seating, reduced skin and surface blood circulation and potential damage to skin.

\*Pressure maps performed with 175 lb. male, using XSensor pressure mapping equipment & software.

| Product                   | Item #       | UPC          | Prod Dims (in)<br>L x W x H | Pckg Dims (in)<br>L x W x H | Pckg<br>Wt. (lbs.) | Case<br>Pack | Master Ctn (in)<br>L x W x H | Carton<br>Wt. (lbs) | Cartons/<br>Pallet |
|---------------------------|--------------|--------------|-----------------------------|-----------------------------|--------------------|--------------|------------------------------|---------------------|--------------------|
| Kabooti*Ice               | 30-761RBI    | 737709004816 | 13.5 x 17 x 3               | 15.5 x 17 x 3               | 2.2                | 4            | 17.5 x 14.5 x 10.3           | 8.7                 | 48                 |
| Kabooti® Icy Gel Insert   | 30-761V2GEL  | 737709005417 | 6.5 x 5 x 2                 | 7 x 4 x 7                   | 1.5                | 4            | 15 x 21.5 x 13               | 6.2                 |                    |
| Kabooti* Waterproof Cover | 1-634WP-100R | 737709005103 | 17.5 x 14 x 3.5             | 6.5 x 1 x 10                | 2.9                | 4            | 7 x 9.5 x 4.5                | 1.4                 |                    |