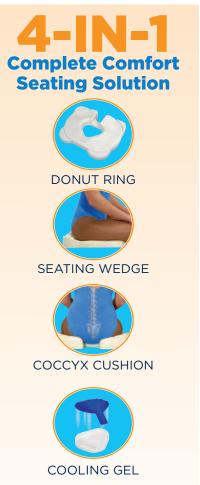

### ICE AWAY DISCOMFORT

4-in-1
Complete Comfort
Seating Solution

The Kabooti® Ice Seat Cushion provides therapeutic cooling comfort. It's a 4-in-1 complete comfort seating solution – coccyx cushion, seating wedge, donut ring and soothing cool relief all in one – to provide the perfect posture, pressure-free comfort, and cooling relief from such issues as:

- Hemorrhoids
- Perineal wounds
- Postpartum discomfort
- Reduce back pain
- Improve posture
- And more