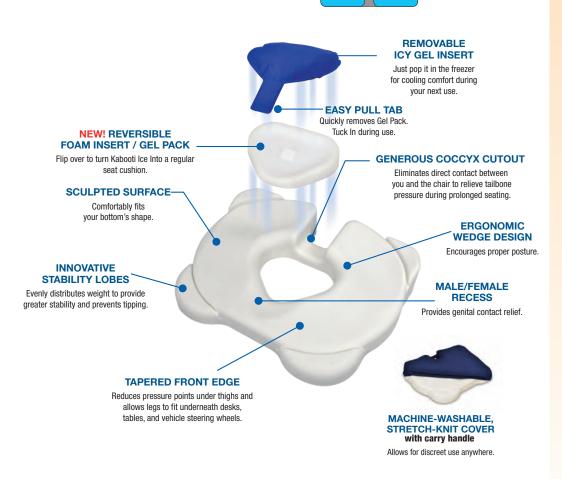

#### **Waterproof Cover**

Guard your Kabooti® Seat Cushion against incontinence, perspiration, spills and more.

(fits Kabooti® Original and Kabooti® Ice) Sold Separately

#### **Icy Gel Insert**

Have extra Icy Gel Inserts on hand in the freezer. This reusable ice pack provides cooling relief for sensitive areas.

Sold Separately