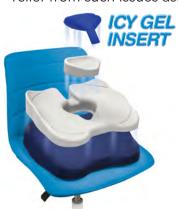

#### **Icy Gel Insert**

Have extra Icy Gel Inserts on hand in the freezer. This reusable ice pack provides cooling relief for sensitive areas.

Sold Separately