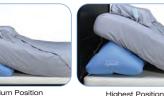

Flat Position

Medium Position

The Mattress Genie is the perfect alternative to expensive adjustable beds. It's fully adjustable up to 26" or any position in between.