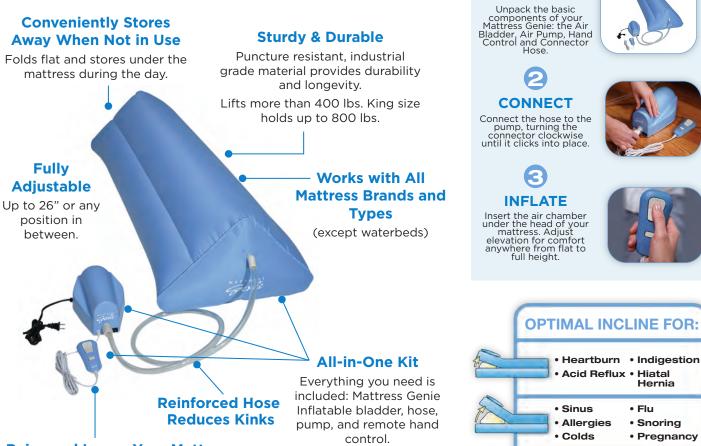

## **Turns Any Mattress** Into An **ADJUSTABLE BED!**

- Elevates the Head of Any Mattress
- Affordable Alternative to Expensive **Adjustable Beds**
- Ideal for People with Acid Reflux, Heartburn, and Indigestion
- Eases Breathing, Congestion, and Snoring
- Easily Read, Eat, Nurse, or Watch TV in Bed
- High-Quality Construction Provides **Durability**
- Lifts More Than 400 Pounds

Eating

Watching TV,

Reading, or Relaxing

EASY 1-2-3 SET UP Takes less than 2 minutes!

61 UNPACK

Invented and designed in the United States. Made in China. Contour is a registered Trademark used by Contour Products, Inc., under license from Banyan Licensing, L.L.C. © 2020. All rights reserved.