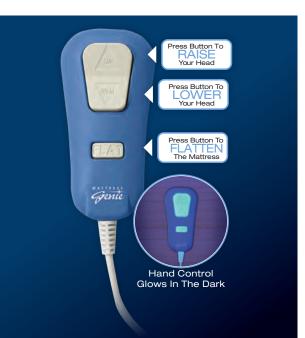

## **Raise and Lower Your Mattress** with the Touch of a Button

The remote control is easy-to-use. It's back-lit so it's easy-to-find in the night.

| Product                | ltem #  |              | Case<br>Pack | Product (in)<br>L x W x H | Pckg.<br>Wt. (lbs) | Pckg (in)<br>L x W x H | Master Ctn (in)<br>L x W x H | Master Ctn<br>Wt. (Ibs) | Ctn/<br>Pallet |
|------------------------|---------|--------------|--------------|---------------------------|--------------------|------------------------|------------------------------|-------------------------|----------------|
| Mattress Genie - Twin  | 58-100R | 737709005264 | 4            | 36" x 21" x 14"           | 8.0                | 18" x 12" x 6"         | 18.5" x 25" x 13"            | 32.0                    | 24             |
| Mattress Genie - Full  | 58-200R | 737709005271 | 4            | 50" x 21" x 14"           | 8.3                | 18" x 12" x 6"         | 18.5" x 25" x 13"            | 33.4                    | 24             |
| Mattress Genie - Queen | 58-300R | 737709005788 | 4            | 56" x 21" x 14            | 9.0                | 18" x 12" x 6"         | 18.5" x 25" x 13"            | 37.0                    | 24             |
| Mattress Genie - King  | 58-400R | 737709005295 | 4            | 72" x 21" x 14"           | 9.7                | 18" x 12" x 6"         | 18.5" x 25" x 13"            | 39.0                    | 24             |