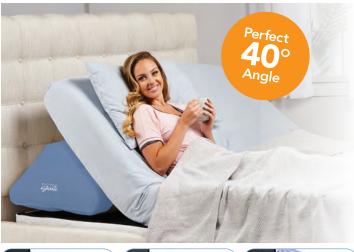

## **Turns Any Mattress** Into An **ADJUSTABLE BED!**

- Elevates the Head of Any Mattress
- Affordable Alternative to Expensive **Adjustable Beds**
- Ideal for People with Acid Reflux, Heartburn, and Indigestion
- Eases Breathing, Congestion, and Snoring
- Easily Read, Eat, Nurse, or Watch TV in Bed
- High-Quality Construction Provides **Durability**
- Lifts More Than 400 Pounds