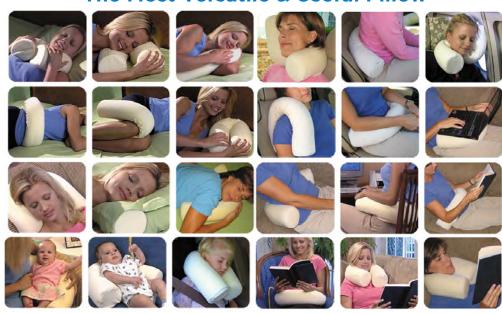

#### The Most Versatile & Useful Pillow

#### Multi Use Pillow

Use this versatile pillow for head and neck support, as a lumbar cushion, as a leg pillow, and more.