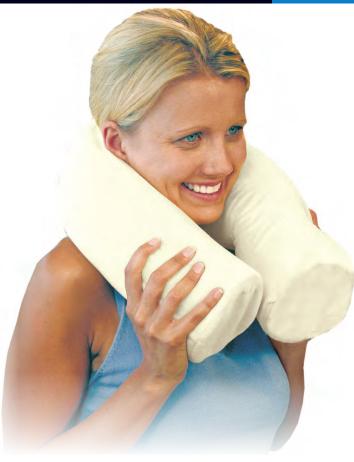

### Bend It. Shape It. Twist It. Holds Any Shape!

The Twist Pillow holds ANY position for the ultimate in comfort and support. It supports the neck and head – perfect for travel, lounging, and more. It's also great for leg or lumbar support.

- Articulating linkage inside allows this unique pillow to bend into any shape and stay put.
- Perfect neck and head support while traveling or at home (great for children too).
- Shape it in any position to for the ultimate comfort while reading, watching TV, or sleeping.
- Place it in the chair for additional lumbar support.
- Use it as a leg pillow during the night.
- Bend it to cradle babies in a snug, secure position.
- Available in navy and ecru.

#### Multi Use Pillow

Use this versatile pillow for head and neck support, as a lumbar cushion, as a leg pillow, and more.