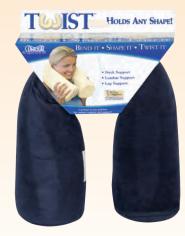

# TWIST PILLOW

### Bend It. Shape It. Twist It. Holds Any Shape!

The Twist Pillow holds ANY position for the ultimate in comfort and support. It supports the neck and head – perfect for travel, lounging, and more. It's also great for leg or lumbar support.

#### Bend It. Shape It. Twist It.

Flexible linking system allows you to bend it into virtually any shape - and it stays!

The Twist Pillow is available in Navy and Ecru.