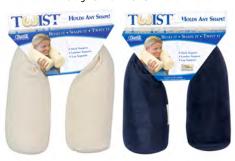

# TWIST PILLOW

### Bend It. Shape It. Twist It. Holds Any Shape!

The Twist Pillow holds ANY position for the ultimate in comfort and support. It supports the neck and head – perfect for travel, lounging, and more. It's also great for leg or lumbar support.

- Articulating linkage inside allows this unique pillow to bend into any shape and stay put.
- Perfect neck and head support while traveling or at home (great for children too).
- Shape it in any position to for the ultimate comfort while reading, watching TV, or sleeping.
- Place it in the chair for additional lumbar support.
- Use it as a leg pillow during the night.
- Bend it to cradle babies in a snug, secure position.
- Available in navy and ecru.

#### Bend It. Shape It. Twist It.

Flexible linking system allows you to bend it into virtually any shape - and it stays!

The Twist Pillow is available in Navy and Ecru.