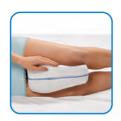

### CUSHIONS YOUR UPPER THIGHS & KNEES

Longer support to keep your hips, legs, and knees aligned – extra thick support to cushion your knees.

#### MOVE FREELY, SLEEP IN ANY POSITION

Tapered edges and concave center cradles your thighs and knees snugly while allowing you to move freely, change sleep positions, and bend your knees.