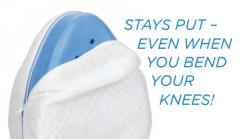

#### MOVE FREELY, SLEEP IN ANY POSITION

Tapered edges and concave center cradles your thighs and knees snugly while allowing you to move freely, change sleep positions, and bend your knees.