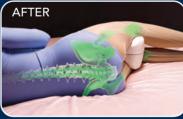

# Restores Your Natural Alignment for a Healthier Night's Sleep

puts stress on sciatic joint.

Unsupported legs cause discomfort in hips and joints.

Twisted pelvis and lower back

The Legacy Leg Pillow provides perfect alignment of back and hips. Supports and cushions legs and knees.

Legacy Leg Pillow provides perfect alignment of back and hips.

Supports and cushions legs and knees.

| Product           | Item #  | UPC          | Case<br>Pack | Product (in)<br>L x W x H | Product<br>Wt. (lbs.) | Pckg (in)<br>L x W x H | Master Ctn (in)<br>L x W x H | Master Ctn<br>Wt. (lbs.) |
|-------------------|---------|--------------|--------------|---------------------------|-----------------------|------------------------|------------------------------|--------------------------|
| Legacy Leg Pillow | 29-450R | 737709006186 | 8            | 9 x 10 x 5.5              | .93                   | 6 x 11 x 11.5          | 21.5 x 21 x 12               | 10.1                     |