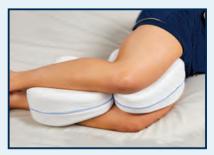

### CUSHIONS YOUR UPPER THIGHS & KNEES

Longer support to keep your hips, legs, and knees aligned – extra thick support to cushion your knees.

#### MOVE FREELY, SLEEP IN ANY POSITION

Tapered edges and concave center cradles your thighs and knees snugly while allowing you to move freely, change sleep positions, and bend your knees.