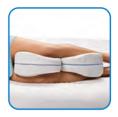

**Use 2 Together For Full Leg Support** 

floor display

### ENJOY FULL SUPPORT HIP TO ANKLES

Get 2! Double the comfort and support. Our specially designed pillow case holds TWO Legacy Leg Pillows together.