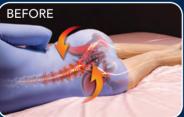

# Restores Your Natural Alignment for a Healthier Night's Sleep

puts stress on sciatic joint.

Unsupported legs cause discomfort in hips and joints.

Twisted pelvis and lower back

The Legacy Leg Pillow provides perfect alignment of back and hips. Supports and cushions legs and knees.