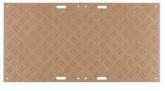

**SIZE:** 7.5 ft L x 14 ft W x 4 in H (2.3 m x 4.3 m x 10.16 cm)

**WEIGHT:** 1,025 lbs. ea. (464.9 kg ea.)

**LOAD CAPACITY:** 4,500 tons / 600 psi

**40' ISO HC:** 42 mats

Signature Systems' advanced MDX pin features a high strength, aluminum alloy pin core encased in a strong, highly engineered plastic case that facilitates faster and easier installation while handling the most extreme loads and impacts.