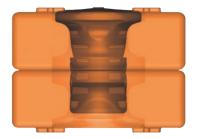

**SIZE:** 7.5 ft L x 14 ft W x 4 in H (2.3 m x 4.3 m x 10.16 cm)

**WEIGHT:** 1,025 lbs. ea. (464.9 kg ea.)

**LOAD CAPACITY:** 4,500 tons / 600 psi

**40' ISO HC:** 42 mats

Signature Systems' advanced MDX pin features a high strength, aluminum alloy pin core encased in a strong, highly engineered plastic case that facilitates faster and easier installation while handling the most extreme loads and impacts.