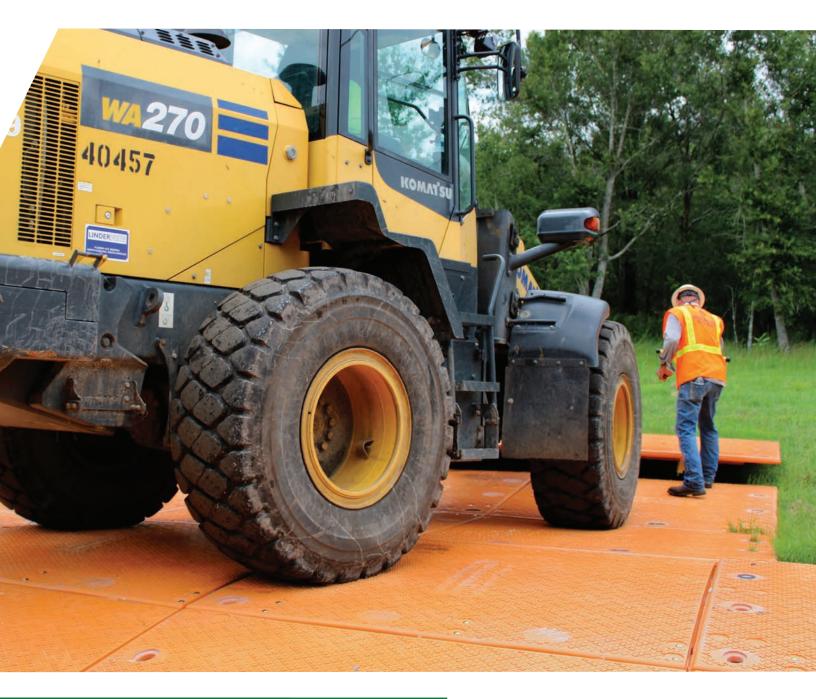

**Heavy-duty Work Platforms** 

Staging Areas for Vehicles and Equipment Portable Ground Protection for Vehicle Access

Heavy-duty temporary roadways, work platforms and laydown yards

ALSO AVAILABLE WITH S<sup>2</sup> LOCK<sup>™</sup> CONNECTION SYSTEM

**SIZE:** 7.5 ft L x 14 ft W x 4 in H (2.3 m x 4.3 m x 10.16 cm)

**WEIGHT:** 1,025 lbs. ea. (464.9 kg ea.)

**LOAD CAPACITY:** 4,500 tons / 600 psi

**40' ISO HC:** 42 mats

Signature Systems' advanced MDX pin features a high strength, aluminum alloy pin core encased in a strong, highly engineered plastic case that facilitates faster and easier installation while handling the most extreme loads and impacts.