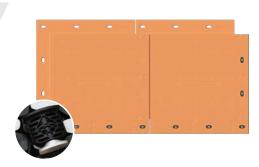

## SIGNAROAD<sup>®</sup>

Medium-duty composite matting for temporary roadways and site access

**SIZE:** 6.8 ft L x 10 ft W x 2.5 in H (2.1 m x 3 m x 6.4 cm)

**WEIGHT:** 496 lbs. ea. (225 kg ea.)

LOAD CAPACITY: 1,950 tons / 400 psi

**40' ISO HC:** 90 mats