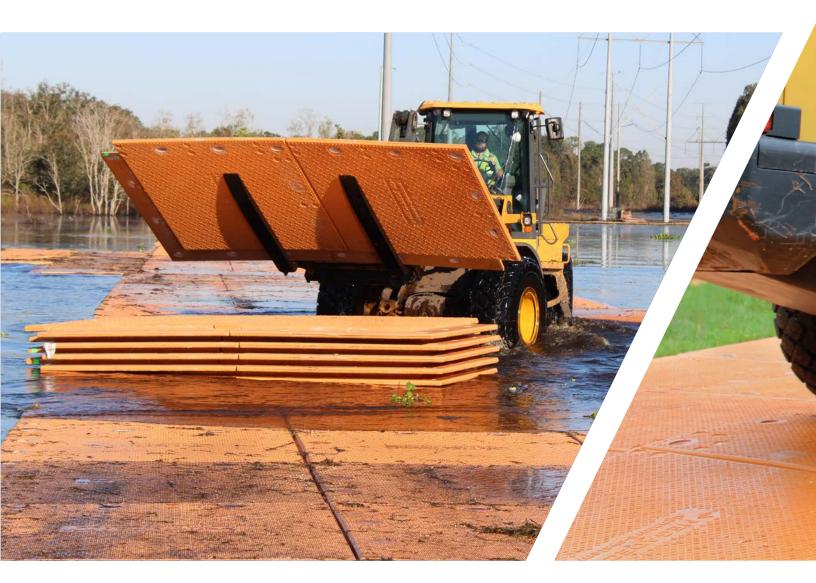

**Heavy-duty Work Platforms** 

Staging Areas for Vehicles and Equipment Portable Ground Protection for Vehicle Access

Heavy-duty temporary roadways, work platforms and laydown yards

ALSO AVAILABLE WITH S<sup>2</sup> LOCK<sup>™</sup> CONNECTION SYSTEM

**SIZE:** 7.5 ft L x 14 ft W x 4 in H (2.3 m x 4.3 m x 10.16 cm)

**WEIGHT:** 1,025 lbs. ea. (464.9 kg ea.)

**LOAD CAPACITY:** 4,500 tons / 600 psi

**40' ISO HC:** 42 mats

Signature Systems' advanced MDX pin features a high strength, aluminum alloy pin core encased in a strong, highly engineered plastic case that facilitates faster and easier installation while handling the most extreme loads and impacts.