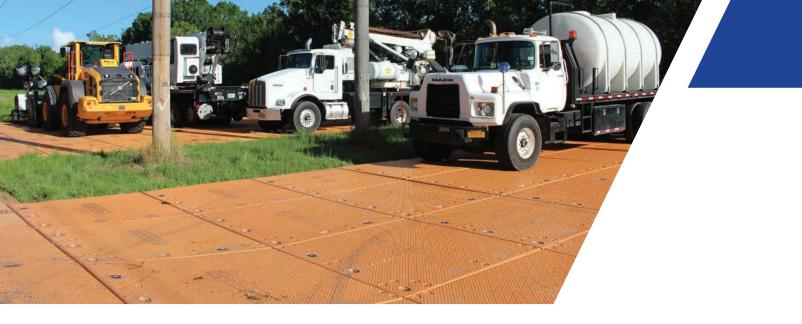

## SIGNAROAD<sup>®</sup>

Medium-duty composite matting for temporary roadways and site access

**SIZE:** 6.8 ft L x 10 ft W x 2.5 in H (2.1 m x 3 m x 6.4 cm)

**WEIGHT:** 496 lbs. ea. (225 kg ea.)

LOAD CAPACITY: 1,950 tons / 400 psi

**40' ISO HC:** 90 mats