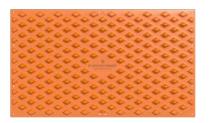

# DIAMONDTRACK<sup>™</sup>

Trackout system for minimizing the amount of dirt or sediment tracked from job sites

**SIZE:** 7 ft L x 12 ft W x 3.75 in H (84 ft<sup>2</sup>) 2.13 m L x 3.66 m W x 9.53 cm H (7.8 m<sup>2</sup>)

**DIAMOND HEIGHT:** 2.875 in (7.3 cm<sup>2</sup>)

WEIGHT: 435 lbs (197.3 kg)

LOAD CAPACITY: 45,000 lbs per diamond / 800 psi

**40' ISO HC:** Up to 96 mats