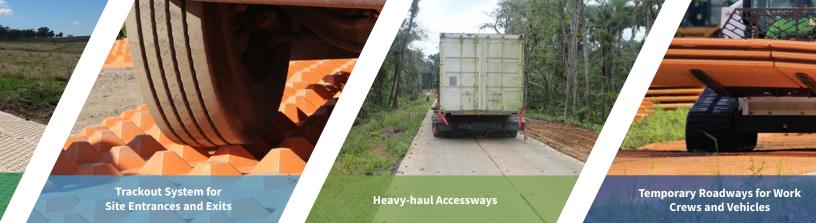

**Heavy-duty Work Platforms** 

Staging Areas for Vehicles and Equipment Portable Ground Protection for Vehicle Access

Heavy-duty temporary roadways, work platforms and laydown yards

ALSO AVAILABLE WITH S<sup>2</sup> LOCK<sup>™</sup> CONNECTION SYSTEM

# DIAMONDTRACK<sup>™</sup>

Trackout system for minimizing the amount of dirt or sediment tracked from job sites

**SIZE:** 7 ft L x 12 ft W x 3.75 in H (84 ft<sup>2</sup>) 2.13 m L x 3.66 m W x 9.53 cm H (7.8 m<sup>2</sup>)