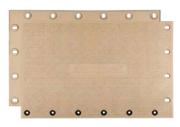

## SIGNAROAD<sup>®</sup>

Medium-duty composite matting for temporary roadways and site access

**SIZE:** 6.8 ft L x 10 ft W x 2.5 in H (2.1 m x 3 m x 6.4 cm)

**WEIGHT:** 496 lbs. ea. (225 kg ea.)

LOAD CAPACITY: 1,950 tons / 400 psi

**40' ISO HC:** 90 mats