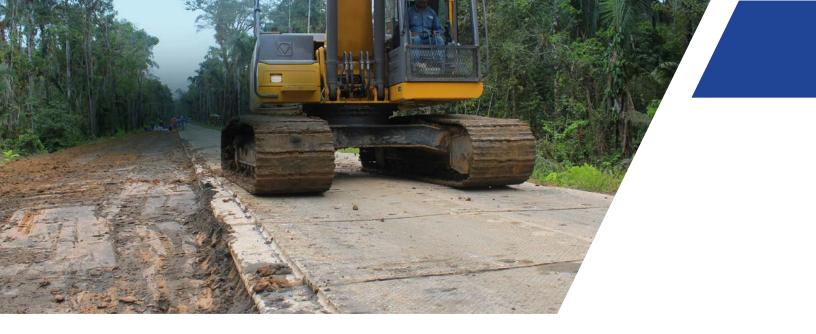

## SIGNAROAD<sup>®</sup>

Quick installing roadway and platform access matting for vehicles and equipment

**SIZE:** 6.8 ft L x 10 ft W x 2.5 in H (2.1 m x 3 m x 6.4 cm)

**WEIGHT:** 496 lbs. ea. (225 kg ea.)

LOAD CAPACITY: 1,950 tons / 400 psi

**40' ISO HC:** 90 mats