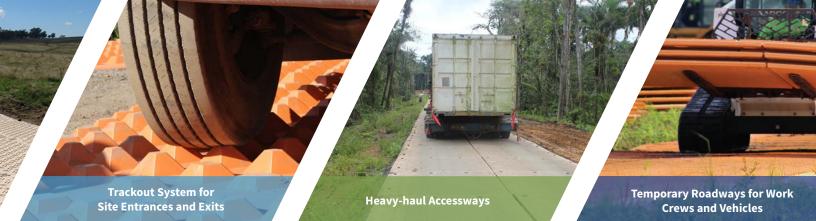

## 

Trackout system for minimizing the amount of dirt or sediment tracked from job sites