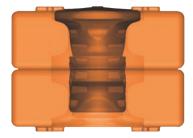

WEIGHT: 1,025 lbs. ea. (464.9 kg ea.)

**LOAD CAPACITY:** 4,500 tons / 600 psi

**40' ISO HC:** 42 mats

Signature Systems' advanced MDX pin features a high strength, aluminum alloy pin core encased in a strong, highly engineered plastic case that facilitates faster and easier installation while handling the most extreme loads and impacts.