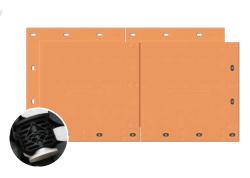

WITH MDX CONNECTION SYSTEM

Heavy-duty temporary roadways, work platforms and laydown yards

ALSO AVAILABLE WITH  $\mathsf{S}^2 \operatorname{LOCK^{TM}}$  CONNECTION SYSTEM

SIZE:

7.5 ft L x 14 ft W x 4 in H (2.3 m x 4.3 m x 10.16 cm)

WEIGHT: 1,025 lbs. ea. (464.9 kg ea.)

**LOAD CAPACITY:** 4,500 tons / 600 psi

**40' ISO HC:** 42 mats

Signature Systems' advanced MDX pin features a high strength, aluminum alloy pin core encased in a strong, highly engineered plastic case that facilitates faster and easier installation while handling the most extreme loads and impacts.