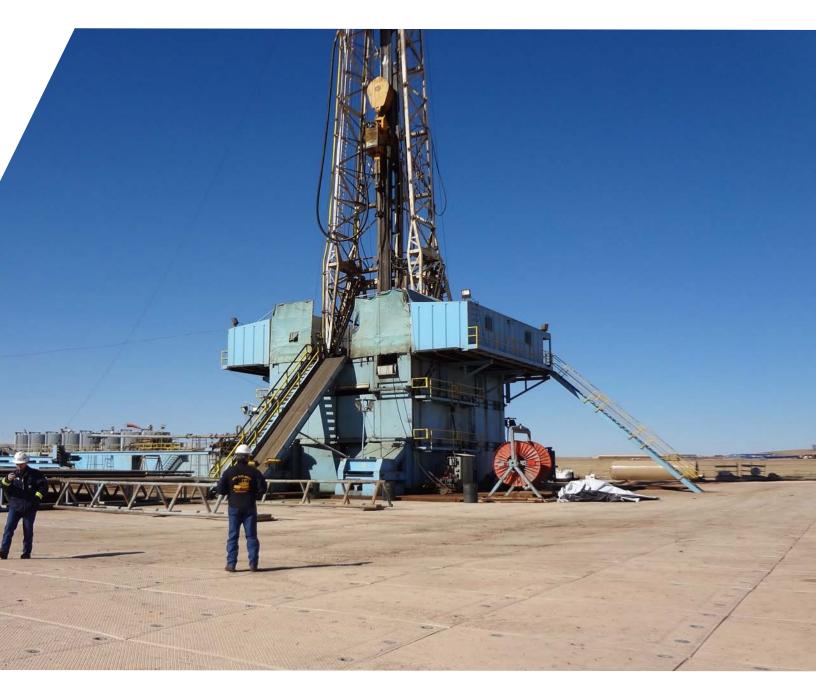

WITH MDX CONNECTION SYSTEM

Heavy-duty temporary roadways, work platforms and laydown yards

ALSO AVAILABLE WITH  $\mathsf{S}^2 \operatorname{LOCK^{TM}}$  CONNECTION SYSTEM

SIZE:

7.5 ft L x 14 ft W x 4 in H (2.3 m x 4.3 m x 10.16 cm)

WEIGHT: 1,025 lbs. ea. (464.9 kg ea.)

**LOAD CAPACITY:** 4,500 tons / 600 psi

**40' ISO HC:** 42 mats

Signature Systems' advanced MDX pin features a high strength, aluminum alloy pin core encased in a strong, highly engineered plastic case that facilitates faster and easier installation while handling the most extreme loads and impacts.