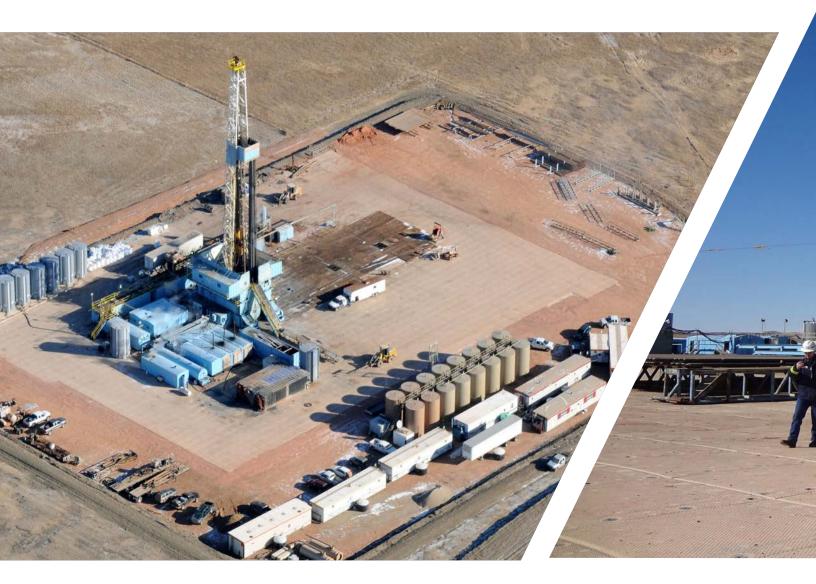

# PROTECT YOUR JOB SITE, EQUIPMENT AND PERSONNEL WITH SIGNATURE'S REUSABLE COMPOSITE MATTING SYSTEMS

## Stay on Schedule with a Safe, Stable and Clean Work Site

Signature Systems understands your daily challenges: tight scheduling that can't wait for weather delays, higher project costs, labor shortages and changing environmental and safety requirements.

We engineer and manufacture industry-leading construction matting solutions for any size construction site to meet your critical needs.

- Keep your personnel safe with stable working platforms and staging areas.
- Build temporary roadways and provide reliable access to remote worksites.
- Spend less time and money on site preparation and remediation.
- Avoid costly repairs by protecting your equipment against the environment.
- Reuse across multiple worksites without fear of cross-contamination.