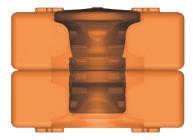

**SIZE:** 7.5 ft L x 14 ft W x 4 in H (2.3 m x 4.3 m x 10.16 cm)

WEIGHT: 1,025 lbs. ea. (464.9 kg ea.)

**LOAD CAPACITY:** 4,500 tons / 600 psi

**40' ISO HC:** 42 mats

Signature Systems' advanced MDX pin features a high strength, aluminum alloy pin core encased in a strong, highly engineered plastic case that facilitates faster and easier installation while handling the most extreme loads and impacts.