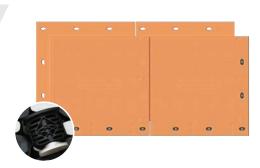

## SIGNAROAD<sup>®</sup>

Medium-duty composite matting for portable roadways and platforms

**SIZE:** 6.8 ft L x 10 ft W x 2.5 in H (2.1 m x 3 m x 6.4 cm)

**WEIGHT:** 496 lbs. ea. (225 kg ea.)

LOAD CAPACITY: 1,950 tons / 400 psi