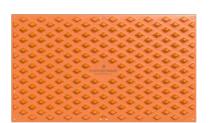

## DIAMONDTRACK<sup>™</sup>

Trackout system for minimizing the amount of dirt or sediment tracked from job sites

**SIZE:** 7 ft L x 12 ft W x 3.75 in H (84 ft<sup>2</sup>) 2.13 m L x 3.66 m W x 9.53 cm H (7.8 m<sup>2</sup>)

**DIAMOND HEIGHT:** 2.875 in (7.3 cm<sup>2</sup>)

WEIGHT: 435 lbs (197.3 kg)

LOAD CAPACITY: 45,000 lbs per diamond / 800 psi

**40' ISO HC:** Up to 96 mats