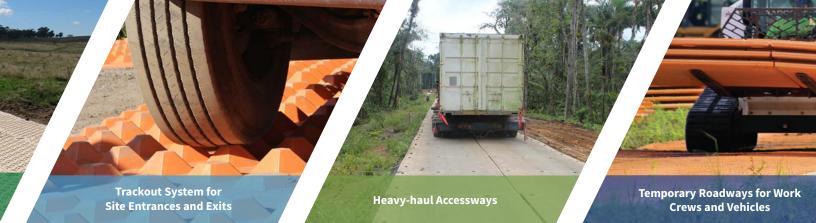

## DIAMONDTRACK<sup>™</sup>

Trackout system for minimizing the amount of dirt or sediment tracked from job sites

**SIZE:** 7 ft L x 12 ft W x 3.75 in H (84 ft<sup>2</sup>) 2.13 m L x 3.66 m W x 9.53 cm H (7.8 m<sup>2</sup>)

**Heavy-duty Work Platforms** 

Staging Areas for Vehicles and Equipment Portable Ground Protection for Vehicle Access

Heavy-duty composite matting for high traffic, heavy load worksites

ALSO AVAILABLE WITH S<sup>2</sup> LOCK<sup>™</sup> CONNECTION SYSTEM