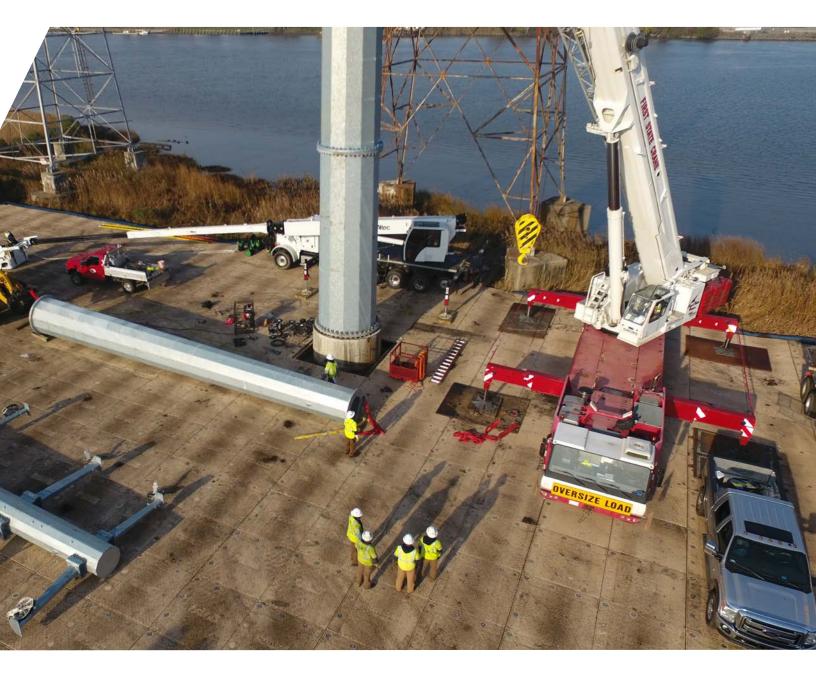

**Heavy-duty Work Platforms** 

Staging Areas for Vehicles and Equipment Portable Ground Protection for Vehicle Access

Heavy-duty composite matting for high traffic, heavy load worksites

ALSO AVAILABLE WITH S<sup>2</sup> LOCK<sup>™</sup> CONNECTION SYSTEM

**SIZE:** 7.5 ft L x 14 ft W x 4 in H (2.3 m x 4.3 m x 10.16 cm)

WEIGHT: 1,025 lbs. ea. (464.9 kg ea.)

**LOAD CAPACITY:** 4,500 tons / 600 psi

**40' ISO HC:** 42 mats

Signature Systems' advanced MDX pin features a high strength, aluminum alloy pin core encased in a strong, highly engineered plastic case that facilitates faster and easier installation while handling the most extreme loads and impacts.