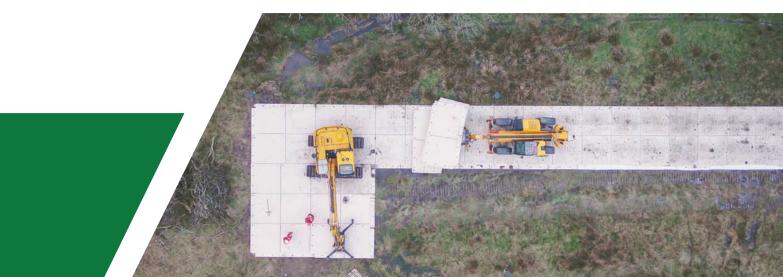

**Heavy-duty Work Platforms** 

Staging Areas for Vehicles and Equipment Portable Ground Protection for Vehicle Access

Heavy-duty composite matting for high traffic, heavy load worksites

ALSO AVAILABLE WITH S<sup>2</sup> LOCK<sup>™</sup> CONNECTION SYSTEM

## SIGNAROAD<sup>®</sup>

Medium-duty composite matting for portable roadways and platforms

**SIZE:** 6.8 ft L x 10 ft W x 2.5 in H (2.1 m x 3 m x 6.4 cm)

**WEIGHT:** 496 lbs. ea. (225 kg ea.)

LOAD CAPACITY: 1,950 tons / 400 psi