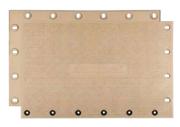

## SIGNAROAD<sup>®</sup>

Medium-duty composite matting for portable roadways and platforms

**SIZE:** 6.8 ft L x 10 ft W x 2.5 in H (2.1 m x 3 m x 6.4 cm)

**WEIGHT:** 496 lbs. ea. (225 kg ea.)

LOAD CAPACITY: 1,950 tons / 400 psi