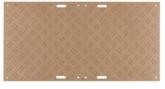

## 

Light-duty composite matting for instant access and site protection

**SIZE:** 4 ft L x 8 ft W x .5 in H (1.22 m x 2.4 m x 1.3 cm)

**WEIGHT:** 87 lbs. ea. (40 kg ea.)

LOAD CAPACITY: Up to 80 tons / 200 psi

**40' ISO HC:** 500 mats Provide Safe Working Conditions for Personnel Stable Work Surfaces Over Challenging Ground Conditions Enhanced Tread Design Provides Superior Traction