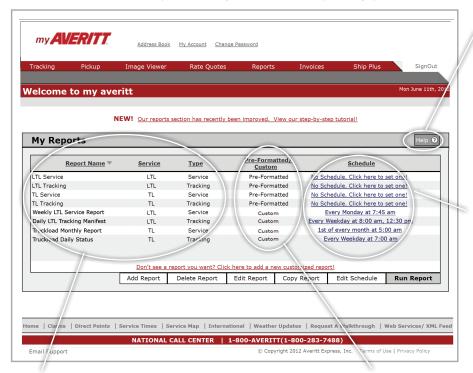

### • Schedule your reports

to run daily, weekly or monthly based on the schedule you need.

### Run reports based on:

- LTL or Truckload
- Daily tracking or overall date-ranged service

### • Choose pre-formatted or custom reporting

using commonly used fields or create your own custom report with any of over 100 fields to choose from

### • Cleanly formatted reports

provide the information that you need at a quick glance in more formats than ever before:

- Excel
- PDF
- Text
- CSV - HTML
- Tab-delimited