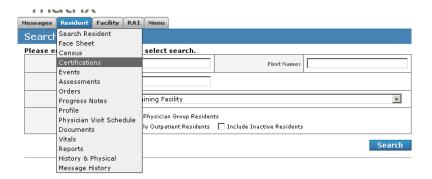

3. Accessing the Certification screen from the Resident tab requires you to select a resident first.