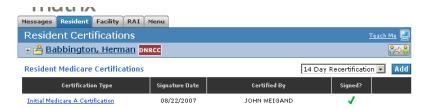

5. Key in the certification reason, verify the date and click on Save.

6. The system will list the completed certification and the drop down box will display the next scheduled recertification.

7. The system will display the next reminder message two days before the first day the recertification can be signed.