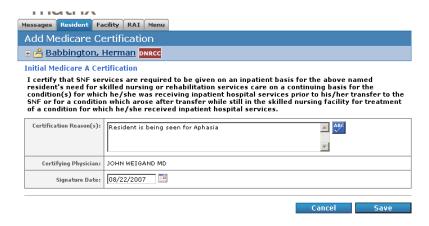

# Ohio Living Matrix System Certification Procedure - Physicians

4. The system will display, in the drop down box, the Certification or Recertification that is scheduled to be completed for that resident.

5. Key in the certification reason, verify the date and click on Save.

6. The system will list the completed certification and the drop down box will display the next scheduled recertification.

7. The system will display the next reminder message two days before the first day the recertification can be signed.