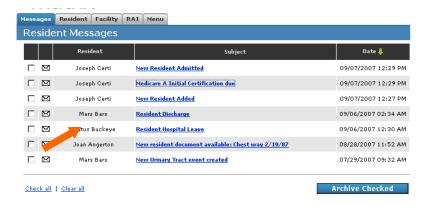

#### **Medicare Certification**

Physicians using Matrix can track and sign Certifications and Recertification's on their own.

1. When a new resident is admitted, a message appears in Resident Messages indicating that the Medicare A Initial Certification is due.