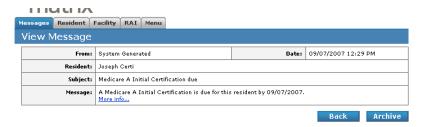

2. If you click on the message, it will take you to the View Message screen which provides more information about the message. If you click on the More info link it will take you to Certification, just as if you followed the instructions for accessing from the Resident Tab.