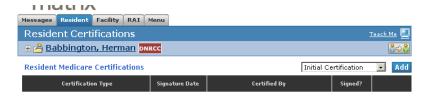

# Ohio Living Matrix System Certification Procedure - Physicians

4. The system will display, in the drop down box, the Certification or Recertification that is scheduled to be completed for that resident.

5. Key in the certification reason, verify the date and click on Save.

6. The system will list the completed certification and the drop down box will display the next scheduled recertification.

7. The system will display the next reminder message two days before the first day the recertification can be signed.