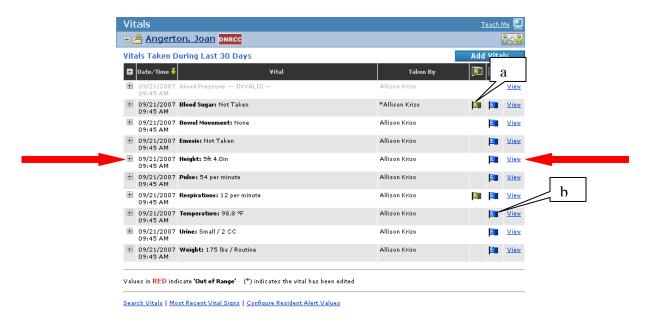

## **Vitals**

Vitals includes Vital Signs, 02 Saturation, Blood Sugar, Height, Weight, Intakes and Outputs.

- 1. The Vitals Screen displays the vitals taken during the last 30 days. Any result outside of the facility pre-set range appears in Red. There are two additional viewing options at the bottom of the page. Search Vitals permits you to select one or more specific vital sign in a date range and Most Recent Vital Signs lists the most recent Vital Signs even if they were taken more than 30 days previously. This screen also shows who took the vital and if was attached to an Assessment (a) or Event (b).
- 2. To view the details of the Vitals, click on the + sign to the left of the Date/Time and Description. To view the details regarding the vital and the Assessments and/or Events associated with the vitals, click on View.