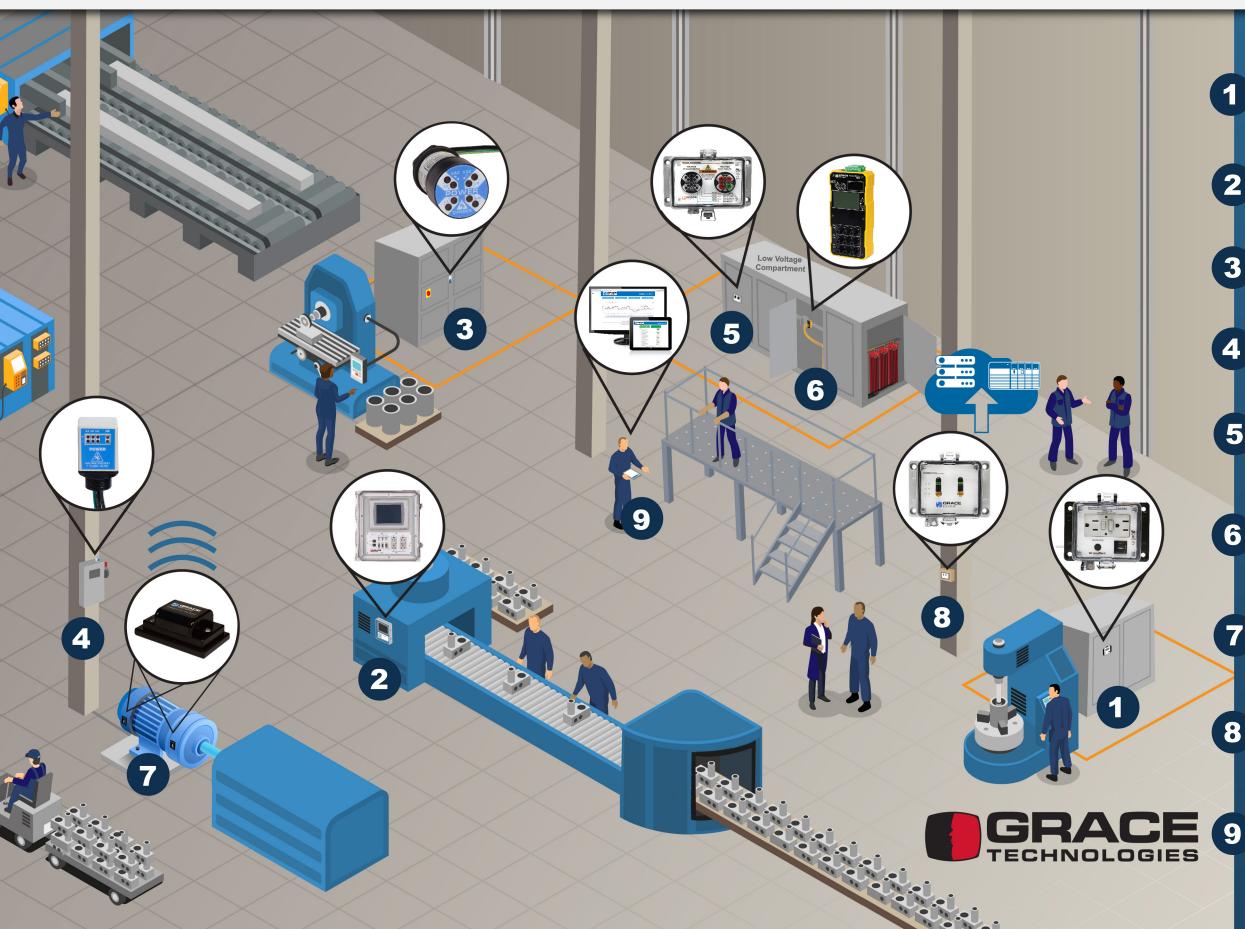

#### **GracePort**®

Relocate a panel's communication ports from inside the cabinet to outside so you can safely access without opening the door.

Application: Front or side panel of cabinets with PLCs, Industrial computers and VFDs.

#### GracePort®+

Human Machine Interface (HMI) cover kit that can also provide accessibility to communication ports.

Application: Protection for HMIs from UV light, dust, dirt, oil, and water in an industrial setting.

## Voltage Indicators

3

5

6

8

AC and DC self-powered, permanently installed devices that visually alerts the presence of voltage with LEDs

Application: Electrical panels used for LOTO

Flex-Mount Voltage Indicator 3-phase voltage indicator with both 4 and 5-wire options Application: Voltage presence indication at the

disconnect / isolator.

### Voltage Test Station

Combines a voltage indicator and Safe-Test Point™ within an environmentally rated housing.

Application: MCCs, Distribution panels, cabinets where you should perform an Absence of Voltage Test without opening doors.

## GraceSense<sup>™</sup> Hot Spot Monitor

Non-conductive temperature monitoring device that detects potential hot spots and alerts personnel of any temperature changes in electrical equipment.

Application: Low and medium voltage switchgear, transformers, critical equipment.

GraceSense<sup>™</sup> Vibration & Temperature Nodes Rugged wireless sensor to monitor vibration and temperature to create optimized maintenance and predict asset health to prevent unplanned downtime.

Application: Electric Motors/Pumps and Rotating Machinery

#### GraceSense<sup>™</sup> Panel-Mount Nodes or CloudGates<sup>™</sup>

Configurable hardware devices that collects the information from the nodes and other devices with analog and digital signals.

Application: Cloud-based information via LTE or WiFi

# GraceSense<sup>™</sup> Maintenance Hub

Maintenance Hub displays system information, generates reports, and issues alerts via SMS and email containing actionable step-by-step remediation instructions.

**Application:** With GraceSense <sup>M</sup> nodes and CloudGate<sup>™</sup> it provides real-time asset status using dashboards, plot trends, and analytics hosted in the cloud or on a local server.