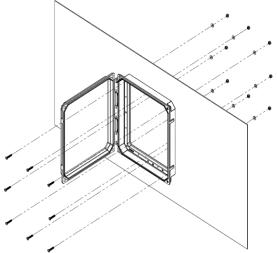

## **Instructions for Installing HMI Cover**

NOTE: Phillips Screwdriver or similar tool is required to install cover.

- 1. Place frame on a flat smooth surface and mark hole locations and panel opening.
- 2. Drill or cut holes 7/32 or #2 (.220 Dia) and opening accordingly. (Prior to mounting, clean surface and gasket of debris.)
- 3. Mount HMI Cover with supplied mounting hardware. Hardware applicable to mounting surface thickness of .059" - .250". Hardware torque specification 15 - 20 in -lbs.
- Hardware kit includes:
  - 70-10321 quantity 10. 10-32 X 1 Pan Head Machine Screw.
  - 70-EMRWASHER quantity 10. Stainless Steel Washer Rivet.
  - 55-1032 quantity 10. Nut 10-32 With Nylon Insert.

Note: Part includes feature on latch that may be used to prevent unauthorized or unintentional opening of the latches. Padlock sold separately.

| PART                                 | NUMBER  | MAX PANEL   |       | NUMBER OF |
|--------------------------------------|---------|-------------|-------|-----------|
| NUMBER                               | OF KITS | CUTOUT SIZE |       | FASTENERS |
|                                      |         | (IN.)       |       | NEEDED    |
|                                      |         | Н           | W     |           |
| H-X-YD7                              | 1       | 8.47        | 6.69  | 8         |
| H-X-YA7                              | 1       | 10.47       | 8.69  | 8         |
| H-X-YC7                              | 1       | 12.49       | 10.71 | 10        |
| H-X-YE7                              | 1       | 14.49       | 12.71 | 10        |
| H-X-YF7                              | 2       | 18.49       | 14.71 | 18        |
| May include extra hardware depending |         |             |       |           |