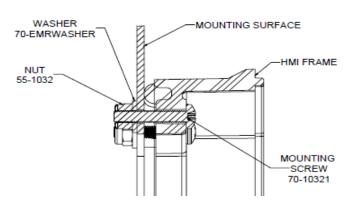

## **Instructions for Installing HMI Cover**

NOTE: Phillips Screwdriver or similar tool is required to install cover.

- 1. Place frame on a flat smooth surface and mark hole locations and panel opening.
- 2. Drill or cut holes 7/32 or #2 (.220 Dia) and opening accordingly. (Prior to mounting, clean surface and gasket of debris.)
- 3. Mount HMI Cover with supplied mounting hardware. Hardware applicable to mounting surface thickness of .059" - .250". Hardware torque specification 15 - 20 in -lbs.
- Hardware kit includes:
  - 70-10321 quantity 10. 10-32 X 1 Pan Head Machine Screw.
  - 70-EMRWASHER quantity 10. Stainless Steel Washer Rivet.
  - 55-1032 quantity 10. Nut 10-32 With Nylon Insert.