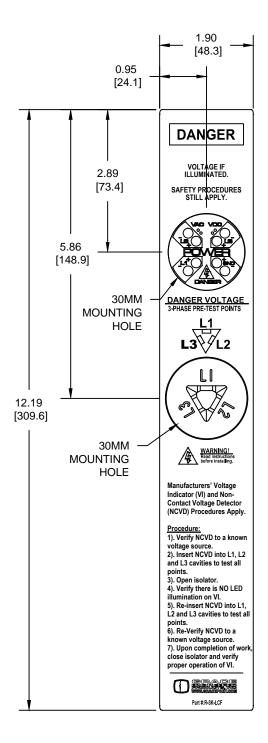

## R-T3\*-LCF

\* Part numbers reflected R-T3W-LCF R-T3WA-LCF R-T3WS-LCF R-T3W2-LCF

## NOTE:

- 1) REFER TO INSTALLATION INSTRUCTIONS FOR PROPER INSTALLATION.
- 2) ALWAYS FOLLOW LOCAL ELECTRICAL CODES.
- 3) FOR DETAILED SPECIFICATIONS SEE DATA SHEETS THAT APPLY.

Warning: Verify an electrical conductor has been de-energized using an adequately rated test equipment before working on it. Follow appropriate Energy Control (Lockout/Tagout) procedures as per OSHA Subpart S; the current edition of NFPA 70E; and the current edition of CSA Z462.

GracePort(R) and SafeSide(R) are Registered Trademarks of Grace Engineered Products, Inc. Property of Grace Engineered Products, Inc. (Drawings are subject to change without notification)