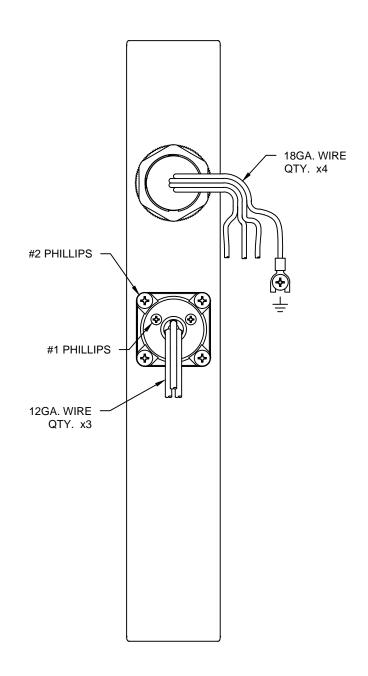

## NOTE:

- 1) REFER TO INSTALLATION INSTRUCTIONS FOR PROPER INSTALLATION.
- 2) ALWAYS FOLLOW LOCAL ELECTRICAL CODES.
- 3) FOR DETAILED SPECIFICATIONS SEE DATA SHEETS THAT APPLY.

Warning: Verify an electrical conductor has been de-energized using an adequately rated test equipment before working on it. Follow appropriate Energy Control (Lockout/Tagout) procedures as per OSHA Subpart S; the current edition of NFPA 70E; and the current edition of CSA Z462.