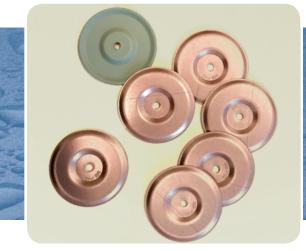

FiberTite Induction Weld (IW) plates are designed to secure roof insulation and roofing membranes in FiberTite Induction Welded Roofing System. Plates are 3 inches round, specially coated Galvalume Steel, installed with FTR Magnum Fasteners on steel, wood or structural concrete decks.

All FTR Induction Weld plates have a recessed center and raised flat bonding surface, and come in easy to handle weather-resistant packaging.

FTR-IW isoweld Plates are packaged in weather-resistant pails for easy handling.