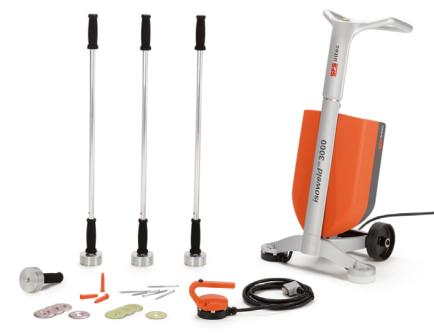

# APPLICATION

FTR-IW isoweld Systems are proprietary roof attachment systems. The system requires the use of FTR-IW isoweld Plates and FTR Magnum Fasteners, as well as specialized welding tools specific to the individual plates. Predrilling is required on structural concrete roof decks.