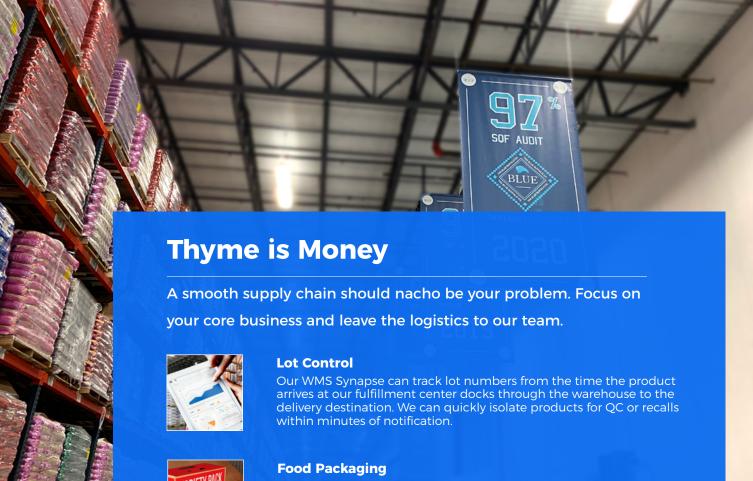

### **Advanced Technology**

Taylor's warehouse management system and fulfillment automation allow us to provide real-time visibility, efficient order routing, and better accuracy. Our WMS also integrates with several eCommerce platforms like Shopify and WooCommerce.