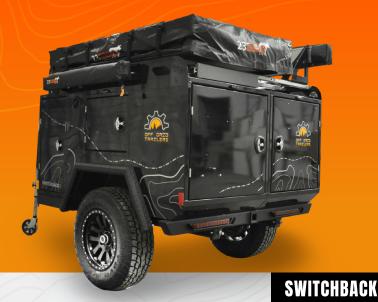

The Switchback — off-road utility trailer with two galley configurations! The Switchback is the newest offering in the Off Grid Trailers lineup. Built and tested to tackle the toughest terrain, this heavy-dutyand customizable off-road utility trailer connects you to nature.

DRY WEIGHT: 1300 LBS

**TONGUE WEIGHT:** 140 LBS

MAX GVW: 3500 LBS

**DEPARTURE ANGLE:** 50°

**GROUND CLEARANCE:** 21 IN

**OVERALL WIDTH:** 75 IN

**OVERALL LENGTH:** 130 IN

**OVERALL HEIGHT:** 70 IN

TRACKWIDTH: 72 IN

FRESHWATER CAPACITY: 31 GAL

**SLEEPING CAPACITY:** 2 with RTT

**FRONT CABINETS:** 40<sub>CF</sub>

Full metal body ensures Mould, Mildew, & Fire resistance