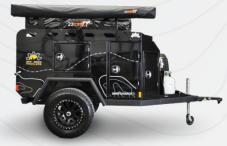

The Switchback — off-road utility trailer with two galley configurations! The Switchback is the newest offering in the Off Grid Trailers lineup. Built and tested to tackle the toughest terrain, this heavy-dutyand customizable off-road utility trailer connects you to nature.

DRY WEIGHT: 1300 LBS

**TONGUE WEIGHT:** 140 LBS

MAX GVW: 3500 LBS

**DEPARTURE ANGLE:** 50°

**GROUND CLEARANCE:** 21 IN

**OVERALL WIDTH:** 75 IN

**OVERALL LENGTH:** 130 IN

**OVERALL HEIGHT:** 70 IN

TRACKWIDTH: 72 IN

FRESHWATER CAPACITY: 31 GAL

**SLEEPING CAPACITY:** 2 with RTT

**FRONT CABINETS:** 40<sub>CF</sub>

Full metal body ensures Mould, Mildew, & Fire resistance