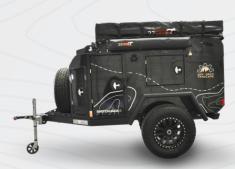

The Switchback — off-road utility trailer with two galley configurations! The Switchback is the newest offering in the Off Grid Trailers lineup. Built and tested to tackle the toughest terrain, this heavy-dutyand customizable off-road utility trailer connects you to nature.

DRY WEIGHT: 1300 LBS

**TONGUE WEIGHT:** 140 LBS

MAX GVW: 3500 LBS

**DEPARTURE ANGLE:** 50°

**GROUND CLEARANCE:** 21 IN

**OVERALL WIDTH:** 75 IN

**OVERALL LENGTH:** 130 IN

**OVERALL HEIGHT:** 70 IN

TRACKWIDTH: 72 IN

FRESHWATER CAPACITY: 31 GAL

**SLEEPING CAPACITY:** 2 with RTT

**FRONT CABINETS:** 40<sub>CF</sub>

Full metal body ensures Mould, Mildew, & Fire resistance