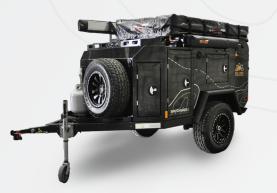

The Switchback — off-road utility trailer with two galley configurations! The Switchback is the newest offering in the Off Grid Trailers lineup. Built and tested to tackle the toughest terrain, this heavy-dutyand customizable off-road utility trailer connects you to nature.

DRY WEIGHT: 1300 LBS

**TONGUE WEIGHT:** 140 LBS

MAX GVW: 3500 LBS

**DEPARTURE ANGLE:** 50°

**GROUND CLEARANCE:** 21 IN

**OVERALL WIDTH:** 75 IN

**OVERALL LENGTH:** 130 IN

**OVERALL HEIGHT:** 70 IN

TRACKWIDTH: 72 IN

FRESHWATER CAPACITY: 31 GAL

**SLEEPING CAPACITY:** 2 with RTT

**FRONT CABINETS:** 40<sub>CF</sub>

Full metal body ensures Mould, Mildew, & Fire resistance