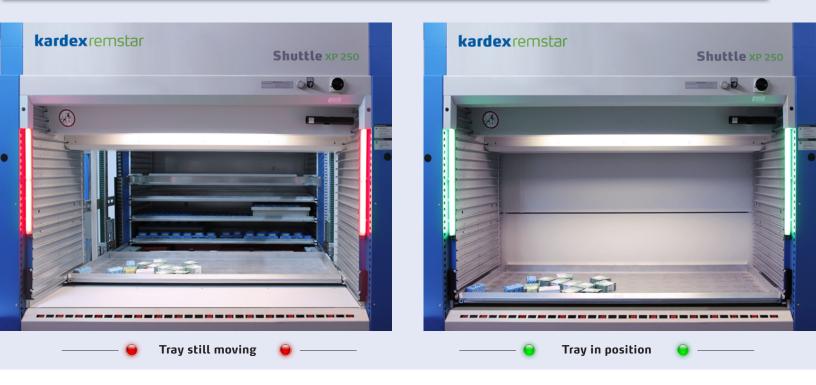

### Upgrade for Shuttle XP with shutter doors

With Kardex Remstar's new product "Access Ready" the operator receives a visual indication that the unit is ready for operation. The green light clearly indicates the access opening is ready for picking or the putting away of stock. This leads to improved efficiency of your Shuttle XP by reducing unnecessary waiting times.

In addition, "Access Ready" reduces the risk of user-related errors caused by the interruption of the safety photocells (lightbarrier) while they are active. Reducing the risk of unnecessary interruptions leads to increased productivity as "Access Ready" stops the operator trying to access the unit while the tray is still moving. This application has been designed as an upgrade for all Shuttle XP models fitted with shutter doors.