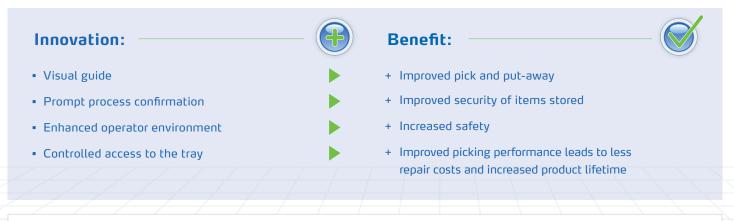

### Upgrade for Shuttle XP with shutter doors

With Kardex Remstar's new product "Access Ready" the operator receives a visual indication that the unit is ready for operation. The green light clearly indicates the access opening is ready for picking or the putting away of stock. This leads to improved efficiency of your Shuttle XP by reducing unnecessary waiting times.

In addition, "Access Ready" reduces the risk of user-related errors caused by the interruption of the safety photocells (lightbarrier) while they are active. Reducing the risk of unnecessary interruptions leads to increased productivity as "Access Ready" stops the operator trying to access the unit while the tray is still moving. This application has been designed as an upgrade for all Shuttle XP models fitted with shutter doors.