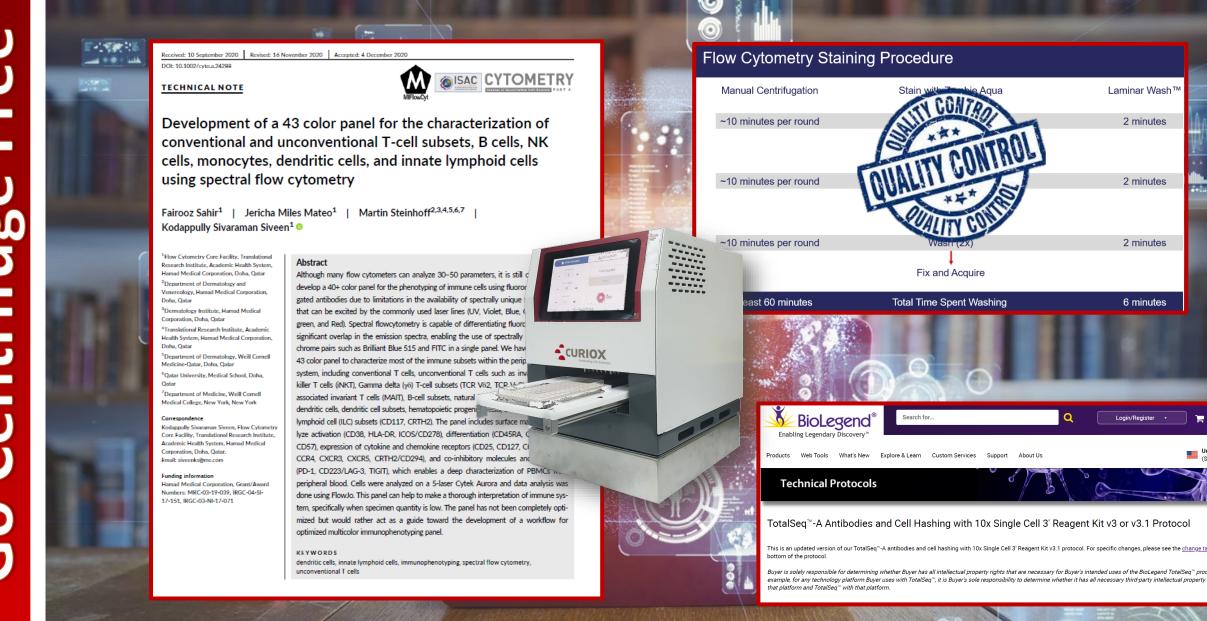

workflows can

be a multistep

**20** 

Steps?

challenge"...

2-3 min for 7 washes

2-step-elevator

1: Mix and Stain 2: Laminar Wash them!