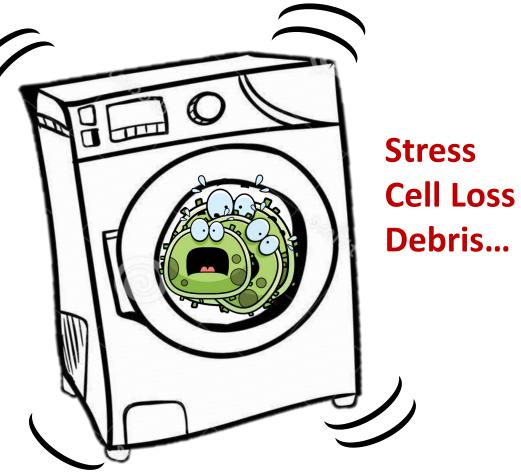

# Free

Flick-Free-Happy

Laminar Wash™ Loved Cells

"Centrifuge =
Pelleted sample,
debris, clumping and
clogging can mean
another call to the
Flow Doctor"...