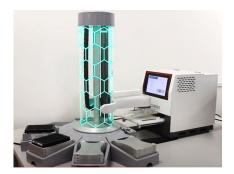

### **LW HT2000**

(shown with buffer exchanger)

- 96 well throughput
- Automate washing of cells