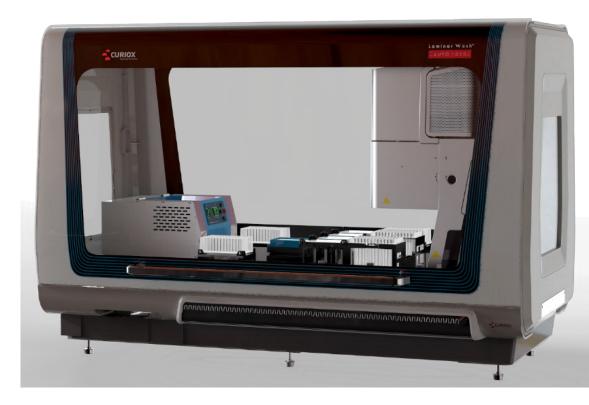

### **LW AUTO1000**

- Automate the entire cell prep from start to finish, in multiple plates
- Ready out of box
- Protocol wizard: No scripting necessary

milesr@curiox.com