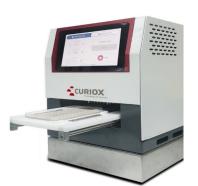

### **LW HT2000**

(shown with buffer exchanger)

- 96 well throughput
- Automate washing of cells