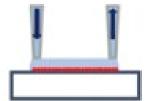

### Laminar Wash™

- ✓ Easier Workflow.
- ✓ Superior Viability.
- ✓ Better Recovery.
- ✓ Cleaner Data.
- 1. Mix and stain
- 2. Laminar wash them

"Centrifuge getting biology in a spin"...

Centrifuge

"Centrifuge

workflows can

be a multistep

**20** 

Steps?

challenge"...

2-3 min for 7 washes

2-step-elevator

1: Mix and Stain 2: Laminar Wash them!