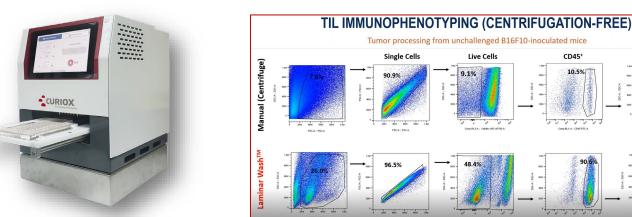

### Example benefits of using the Laminar Wash™ as seen by:

- ✓ Improve workflow.
- ✓ Increase reproducibility.
- ✓ Increase consistency.
- ✓ Increase cell retention.
- ✓ Increase cell viability.
- ✓ Increase resolution of cell populations.
- ✓ Reduce stress on sample.
- ✓ Reduce debris and autofluorescence.
- ✓ Reduce clumping and cytometer clogging.
- ✓ Enable lower single cell suspension volumes.
- ✓ Support 3Rs commitment reducing sample volumes.