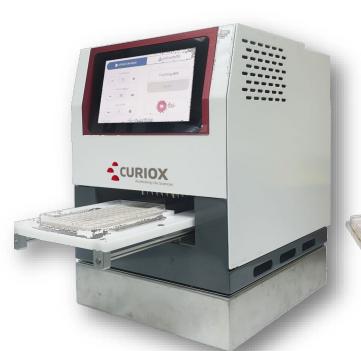

### **LW MINI1000**

- 8 wells throughput from 16-well strip
- Automate washing of cells