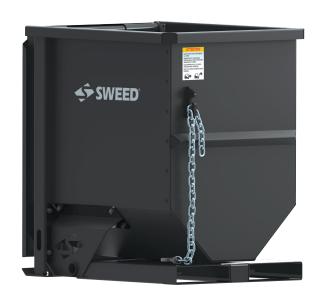

## SELF-DUMPING **EZ DUMP HOPPER**

## Innovative Storage Container that Provides Maximum Safety for the Operator

The Sweed EZ-Dump Self-Dumping Hopper is the fastest, safest, easiest, and most economical way to load, transport, and dump scrap and bulk material.

Sweed's hopper is designed for forklift handling and offers a unique gravity-activated door latch that eliminates the need for hand trip levers or pushing a bin over. This system offers safe, hands-free operation, allowing workers to stay out of harm's way.

The top loading container is activated by tilting the mast of the forklift forward for complete discharge of contents. As the container tilts, the self-locking mechanism will release the door. As the container is lowered to the ground it will reset and the door will lock. Within a matter of seconds, the EZ-Dump Hopper is ready to go back to work!