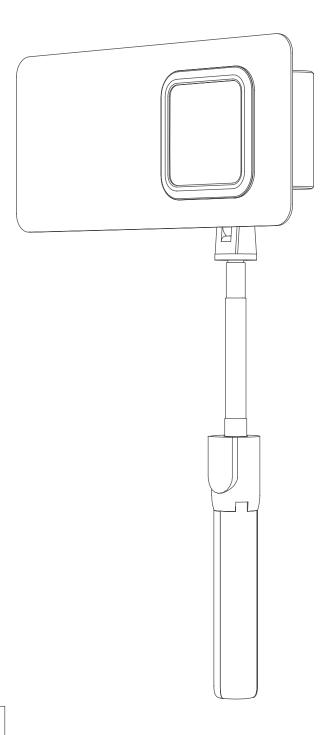

## **Backstage Pass with Selfie Stick**

**Assembly Instructions** 



## **Parts List**



## **Installation Steps**

Attach front gasket to the device(a) and insert it into the signage (b).

Secure the device and signage by attaching the back gasket (c).



Peel off double sided tape covers on the back plate and attach it at the back gasket.



Pull out rubber cap from the battery pack and plug it into the device.



Unfold the selfie stick, pull out the ridged gasket clamps to make a room, and insert selfie stick inbetween. Once the selfie stick is secured, you may tilt and rotate the signage as you like.



Pull the rubber band to widen it and wrap around the battery

pack and back gasket.

## **Return Shipping**

Once the program has ended, pack the original contents in the box it arrived in and affix the return shipping label provided to the outside o