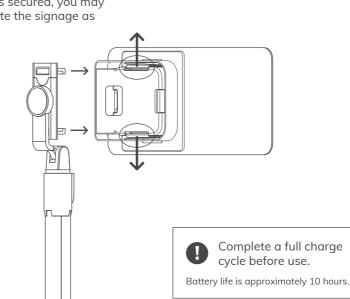

Pull out rubber cap from the battery pack and plug it into the device.

Unfold the selfie stick, pull out the ridged gasket clamps to make a room, and insert selfie stick inbetween. Once the selfie stick is secured, you may tilt and rotate the signage as you like.