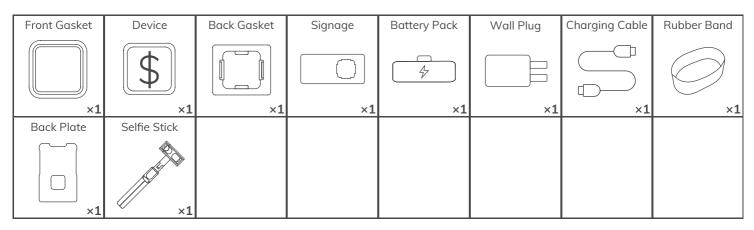

## **Backstage Pass with Selfie Stick**

**Assembly Instructions** 



## **Parts List**



## **Installation Steps**

Attach front gasket to the device(a) and insert it into the signage (b).

Secure the device and signage by attaching the back gasket (c).



Peel off double sided tape covers on the back plate and attach it at the back gasket.



Pull out rubber cap from the battery pack and plug it into the device.



Unfold the selfie stick, pull out the ridged gasket clamps to make a room, and insert selfie stick inbetween. Once the selfie stick is secured, you may tilt and rotate the signage as you like.



Pull the rubber band to widen it and wrap around the battery

pack and back gasket.

## **Return Shipping**

Once the program has ended, pack the original contents in the box it arrived in and affix the return shipping label provided to the outside of the box. If you hav