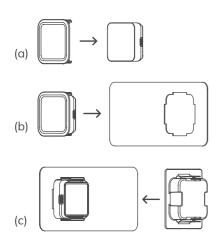

## **Installation Steps**

Attach front gasket to the device(a) and insert it into the signage (b).

Secure the device and signage by attaching the back gasket (c).

Peel off double sided tape covers on the back plate and attach it at the back gasket.