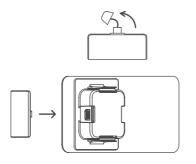

## **Installation Steps**

Attach front gasket to the device(a) and insert it into the signage (b).

Secure the device and signage by attaching the back gasket (c).

Peel off double sided tape covers on the back plate and attach it at the back gasket.