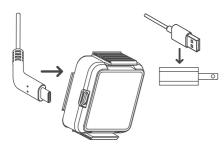

## Floating Poster

**Assembly Instructions** 



## **Parts List**



## **Installation Steps**

- Attach front gasket to the device(a) and insert it into the signage (b).

  Secure the device and signage by attaching the back gasket (c).
- Mount the standoff screw base with a screw of preferred choice.
- Have the signage inbetween two rubber inserts and fasten the external screw to hold the signage on to the wall. Repeat steps 2 and 3 with rest of standoff screws.
- Attach the charging cable to the device (USB-C) and to the wall plug (USB-A).

**Optional Battery:** Attach device (USB-C) to charged battery pack (USB-A).





## **Return Shipping**

Once the program has ended, pack the original contents in the box it arrived in and affix the return shipping label provided to the outside of the box. If you have misplaced the shipping label please email support@tiptappay.com and we will happily email you a replacement.



Complete a full charge cycle before use.

Battery life is approximately 49 hours.