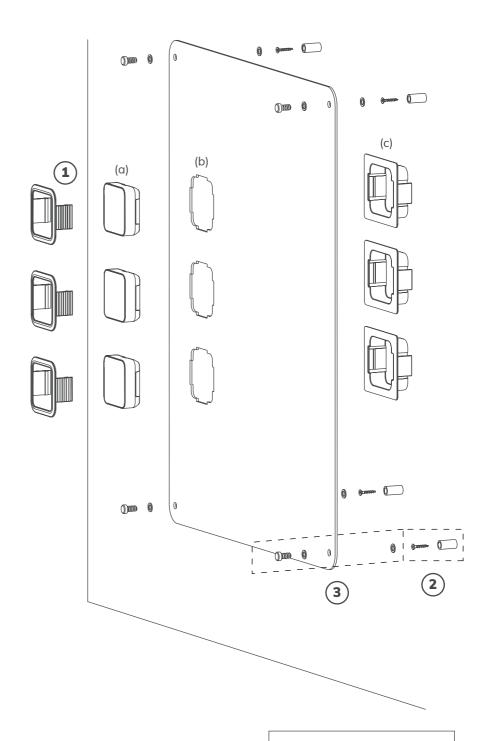

## **Installation Steps**

- Attach front gasket to the device(a) and insert it into the signage (b).

  Secure the device and signage by attaching the back gasket (c).
- Mount the standoff screw base with a screw of preferred choice.
- Have the signage inbetween two rubber inserts and fasten the external screw to hold the signage on to the wall. Repeat steps 2 and 3 with rest of standoff screws.
- Attach the charging cable to the device (USB-C) and to the wall plug (USB-A).