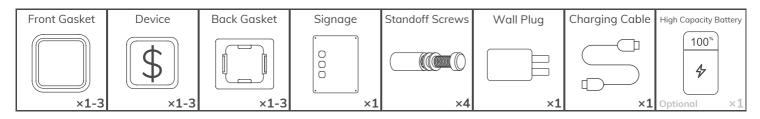

## Floating Poster

**Assembly Instructions** 



## **Parts List**



## **Installation Steps**

- Attach front gasket to the device(a) and insert it into the signage (b).

  Secure the device and signage by attaching the back gasket (c).
- Mount the standoff screw base with a screw of preferred choice.
- Have the signage inbetween two rubber inserts and fasten the external screw to hold the signage on to the wall. Repeat steps 2 and 3 with rest of standoff screws.
- Attach the charging cable to the device (USB-C) and to the wall plug (USB-A).

**Optional Battery:** Attach device (USB-C) to charged battery pack (USB-A).





## **Return Shipping**

Once the program has ended, pack the original contents in the box it arrived in and affix the return shipping label provided to the outside of the box. If you have misplaced the shipping label please email suppo