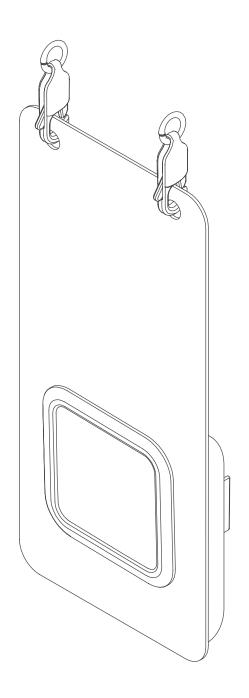

## **Backstage Pass with Lanyard**

**Assembly Instructions** 



## **Parts List**



## **Installation Steps**

- Attach front gasket to the device and insert it into the signage.
- Secure the device and signage by attaching the back gasket.
- Pull out rubber cap from the battery pack and plug it into the device.
- Complete a full charge cycle before use.
  Battery life is approximately 10 hours.
- Pull the rubber band to widen it and wrap around the battery pack and back gasket.



Peel off double sided tape covers on the back plate and attach it at the back gasket.



## **Return Shipping**

Once the program has ended, pack the original contents in the box it arrived in and affix the return shipping label provided to the outside of the box. If you have misplaced the shipping label please email support@tiptappay.com and we will happily email you a r