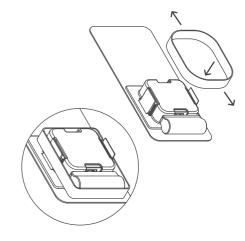

## **Installation Steps**

- Attach front gasket to the device and insert it into the signage.
- Secure the device and signage by attaching the back gasket.
- Pull out rubber cap from the battery pack and plug it into the device.
- Complete a full charge cycle before use.
  Battery life is approximately 10 hours.
- Pull the rubber band to widen it and wrap around the battery pack and back gasket.

Peel off double sided tape covers on the back plate and attach it at the back gasket.