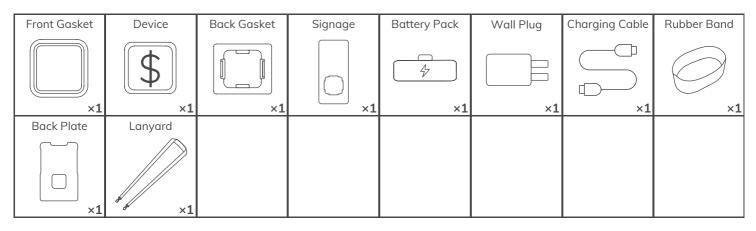

## **Backstage Pass with Lanyard**

**Assembly Instructions** 



## **Parts List**



## **Installation Steps**

- Attach front gasket to the device and insert it into the signage.
- Secure the device and signage by attaching the back gasket.
- Pull out rubber cap from the battery pack and plug it into the device.
- Complete a full charge cycle before use.
  Battery life is approximately 10 hours.
- Pull the rubber band to widen it and wrap around the battery pack and back gasket.



Peel off double sided tape covers on the back plate and attach it at the back gasket.



## **Return Shipping**

Once the program has ended, pack the original contents in the box it arrived in and affix the return shipping label provided to the outside of the box. If you have misplaced the shipping label please email support@tiptappay.com and we will happily email you a replacement.