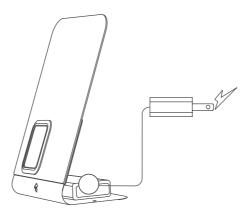

Multiple Devices: Repeat steps 2 and 3 until all devices are in place.

- Attach the charging cable to the device (USB-C) and to the wall plug (USB-A).
  - **Optional Battery:** Attach device (USB-C) to charged battery pack (USB-A).
- Plug into power source and make sure excess cable is zip tied and tucked away.

**Optional Battery:** Skip this step.