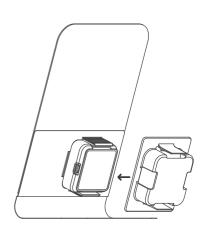

## **Installation Steps**

- Place printed signage on the front side of the base and line up at the cut out hole.
- Place device in the front gasket and put it through the front of the signage and base. Make sure the device denomination is right side up.
- Connect the back gasket with the front gasket until snug.