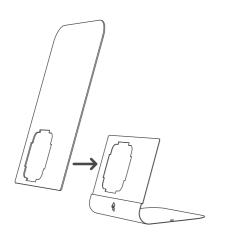

## **Installation Steps**

- Place printed signage on the front side of the base and line up at the cut out hole.
- Place device in the front gasket and put it through the front of the signage and base. Make sure the device denomination is right side up.
- Connect the back gasket with the front gasket until snug.