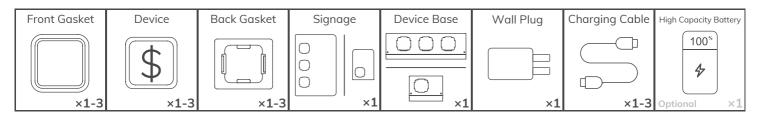

## **Counter Display**

**Assembly Instructions** 



## **Parts List**



## **Installation Steps**

- Place printed signage on the front side of the base and line up at the cut out hole.
- Place device in the front gasket and put it through the front of the signage and base. Make sure the device denomination is right side up.
- Connect the back gasket with the front gasket until snug.

Multiple Devices: Repeat steps 2 and 3 until all devices are in place.







- Attach the charging cable to the device (USB-C) and to the wall plug (USB-A).
  - **Optional Battery:** Attach device (USB-C) to charged battery pack (USB-A).
- Plug into power source and make sure excess cable is zip tied and tucked away.

**Optional Battery:** Skip this step.





## **Return Shipping**

Once the program has ended, pack the original contents in the box it arrived in and affix the