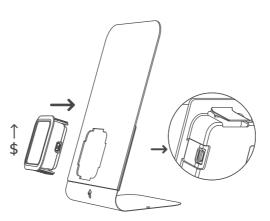

Multiple Devices: Repeat steps 2 and 3 until all devices are in place.

- Attach the charging cable to the device (USB-C) and to the wall plug (USB-A).
  - **Optional Battery:** Attach device (USB-C) to charged battery pack (USB-A).
- Plug into power source and make sure excess cable is zip tied and tucked away.

**Optional Battery:** Skip this step.