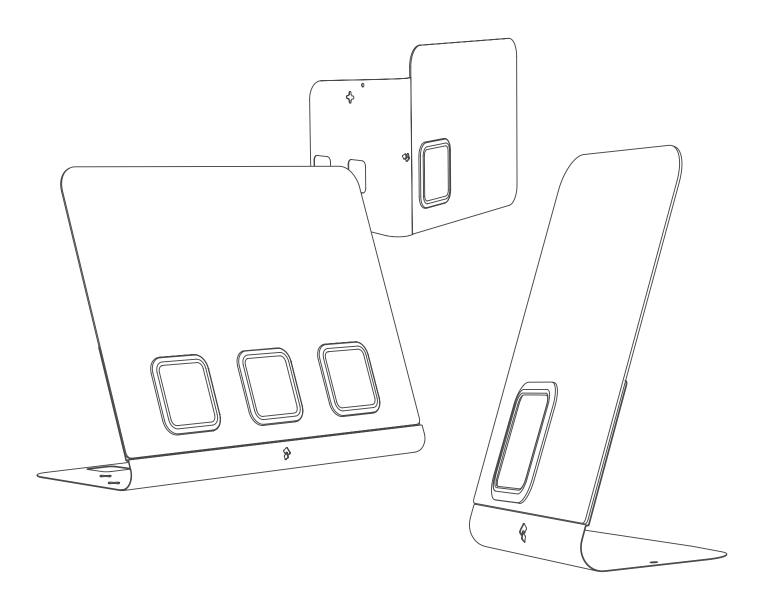

## **Installation Steps**

- Place printed signage on the front side of the base and line up at the cut out hole.
- Place device in the front gasket and put it through the front of the signage and base. Make sure the device denomination is right side up.
- Connect the back gasket with the front gasket until snug.

Multiple Devices: Repeat steps 2 and 3 until all devices are in place.

- Attach the charging cable to the device (USB-C) and to the wall plug (USB-A).
  - **Optional Battery:** Attach device (USB-C) to charged battery pack (USB-A).
- Plug into power source and make sure excess cable is zip tied and tucked away.