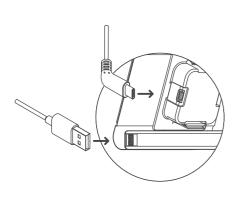

Multiple Devices: Repeat steps 2 and 3 until all devices are in place.

- Attach the charging cable to the device (USB-C) and to the wall plug (USB-A).
  - **Optional Battery:** Attach device (USB-C) to charged battery pack (USB-A).
- Plug into power source and make sure excess cable is zip tied and tucked away.