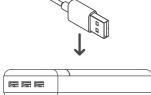

## **Installation Steps**

- Signage sticker(s) is pre-applied at tiptap distribution centre.
- Attach front gasket to the device and insert it into the bucket cutout.
- Secure the device and bucket by attaching the back gasket.
- Connect the charging cable to the device (USB-C) and to the high capacity battery (USB-A).