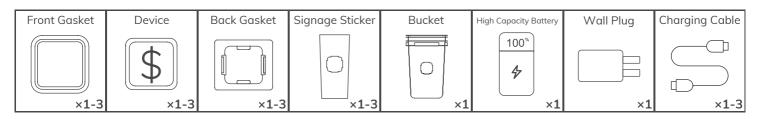

## **Parts List**

## **Installation Steps**

- Signage sticker(s) is pre-applied at tiptap distribution centre.
- Attach front gasket to the device and insert it into the bucket cutout.
- Secure the device and bucket by attaching the back gasket.
- Connect the charging cable to the device (USB-C) and to the high capacity battery (USB-A).