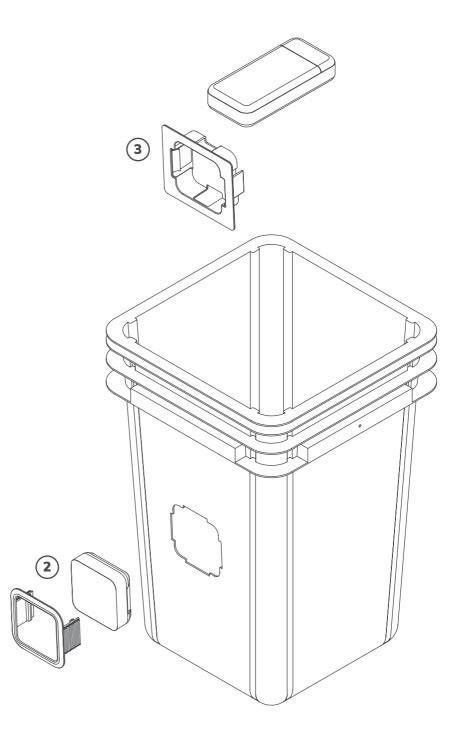

## **Parts List**

## **Installation Steps**

- Signage sticker(s) is pre-applied at tiptap distribution centre.
- Attach front gasket to the device and insert it into the bucket cutout.
- Secure the device and bucket by attaching the back gasket.
- Connect the charging cable to the device (USB-C) and to the high capacity battery (USB-A).