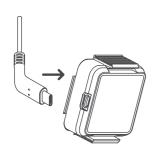

## **Installation Steps**

- Signage sticker(s) is pre-applied at tiptap distribution centre.
- Attach front gasket to the device and insert it into the bucket cutout.
- Secure the device and bucket by attaching the back gasket.
- Connect the charging cable to the device (USB-C) and to the high capacity battery (USB-A).