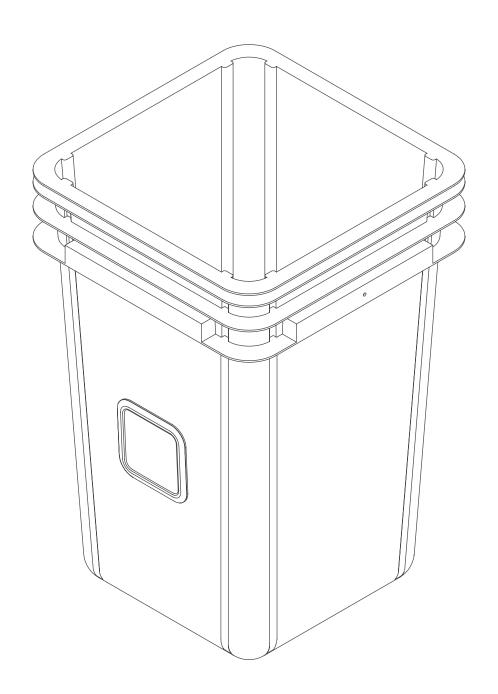

## **Parade Bucket**

**Assembly Instructions** 

## **Installation Steps**

- Signage sticker(s) is pre-applied at tiptap distribution centre.
- Attach front gasket to the device and insert it into the bucket cutout.
- Secure the device and bucket by attaching the back gasket.
- Connect the charging cable to the device (USB-C) and to the high capacity battery (USB-A).