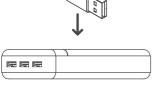

## **Installation Steps**

- Signage sticker(s) is pre-applied at tiptap distribution centre.
- Attach front gasket to the device and insert it into the bucket cutout.
- Secure the device and bucket by attaching the back gasket.
- Connect the charging cable to the device (USB-C) and to the high capacity battery (USB-A).